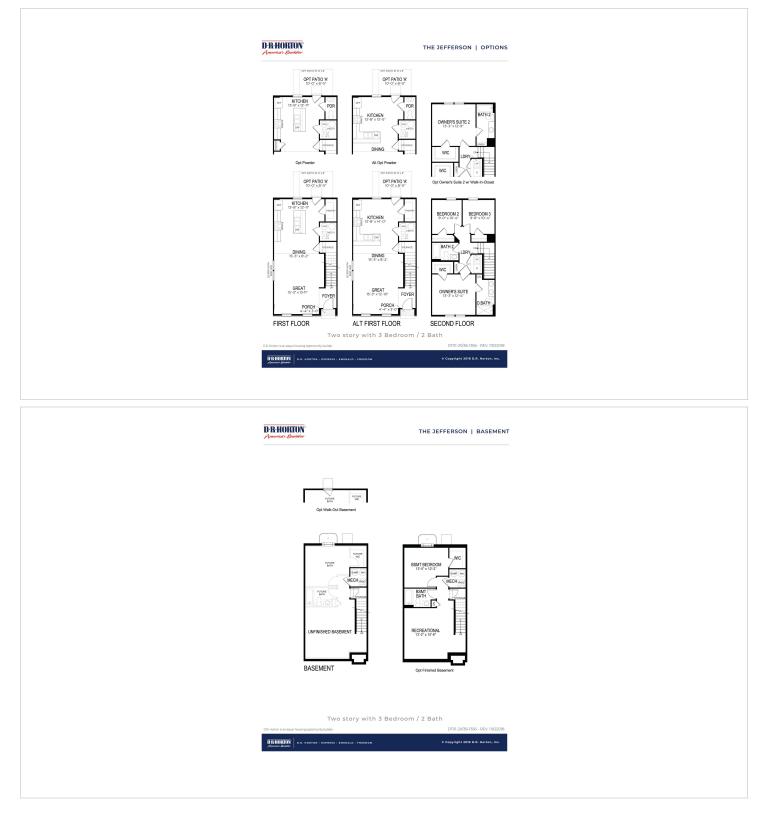

oom, two parking spaces outside your door, LED lighting and a walk in closet in the owner's suite. Visit us today to see how you can make this home yours!

# **About This Community**

The best-selling Jefferson townhome design features 3 bedrooms and 2 bathrooms upstairs. Room allowed for a powder room downstairs! You will love this open concept floorplan featuring an over-sized peninsula in the kitchen, 9' ceilings on the main level and stainless steel appliances. These move in ready homes include full lawn care and irrigation, ceiling fan rough ins in master and living room, two parking spaces outside your door, LED lighting and a walk in closet in the owner's suite. Visit us today to see how you can make this home yours!

#### **429 Creekbed Cir** SALISBURY, MD 21804



### Floorplans