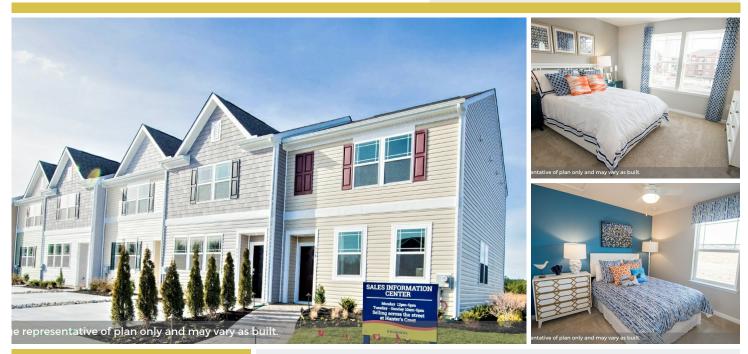

## **About This House**

The best-selling Jefferson townhome design features 3 bedrooms and 2 bathrooms upstairs. Room allowed for a powder room downstairs! You will love this open concept floorplan featuring an over-sized peninsula in the kitchen, 9' ceilings on the main level and stainless steel appliances. These move in ready homes include full lawn care and irrigation, ceiling fan rough ins in master and living room, two parking spaces outside your door, LED lighting and a walk in closet in the owner's suite. Visit us today to see how you can make this home yours!

# **About This Community**

The best-selling Jefferson townhome design features 3 bedrooms and 2 bathrooms upstairs. Room allowed for a powder room downstairs! You will love this open concept floorplan featuring an over-sized peninsula in the kitchen, 9' ceilings on the main level and stainless steel appliances. These move in ready homes include full lawn care and irrigation, ceiling fan rough ins in master and living room, two parking spaces outside your door, LED lighting and a walk in closet in the owner's suite. Visit us today to see how you can make this home yours!