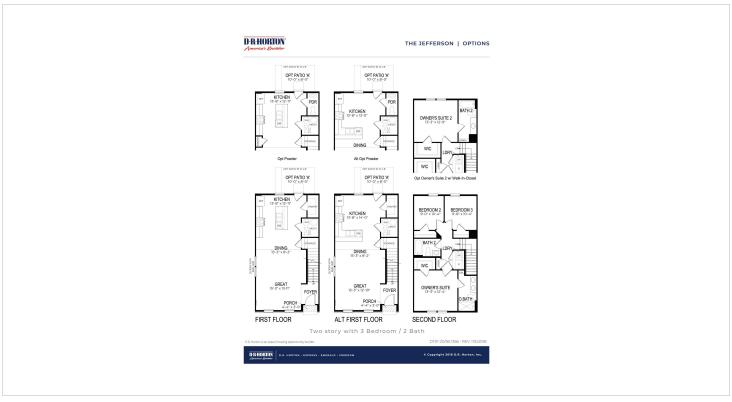

### **Floorplans**

#### **About This House**

The best-selling Jefferson townhome design features 3 bedrooms and 2 bathrooms upstairs. Room allowed for a powder room downstairs! You will love this open concept floorplan featuring an over-sized peninsula in the kitchen, 9' ceilings on the main level and stainless steel appliances. These move in ready homes include full lawn care and irrigation, ceiling fan rough ins in master and living room, two parking spaces outside your door, LED lighting and a walk in closet in the owner's suite. Visit us today to see how you can make this home yours!