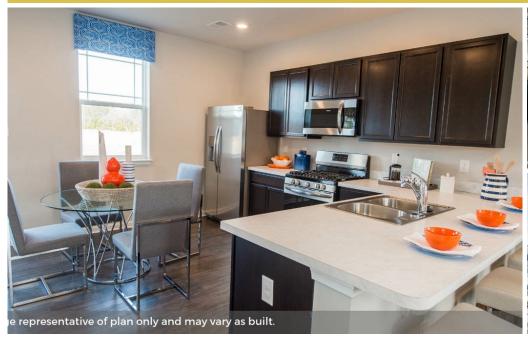

#### **About This House**

The best-selling Jefferson townhome design features 3 bedrooms and 2 bathrooms upstairs. Room allowed for a powder room downstairs! You will love this open concept floorplan featuring an over-sized peninsula in the kitchen, 9' ceilings on the main level and stainless steel appliances. These move in ready homes include full lawn care and irrigation, ceiling fan rough ins in master and living room, two parking spaces outside your door, LED lighting and a walk in closet in the owner's suite. Visit us today to see how you can make this home yours!

### **About This Community**

The best-selling Jefferson townhome design features 3 bedrooms and 2 bathrooms upstairs. Room allowed for a powder room downstairs! You will love this open concept floorplan featuring an over-sized peninsula in the kitchen, 9' ceilings on the main level and stainless steel appliances. These move in ready homes include full lawn care and irrigation, ceiling fan rough ins in master and living room, two parking spaces outside your door, LED lighting and a walk in closet in the owner's suite. Visit us today to see how you can make this home yours!