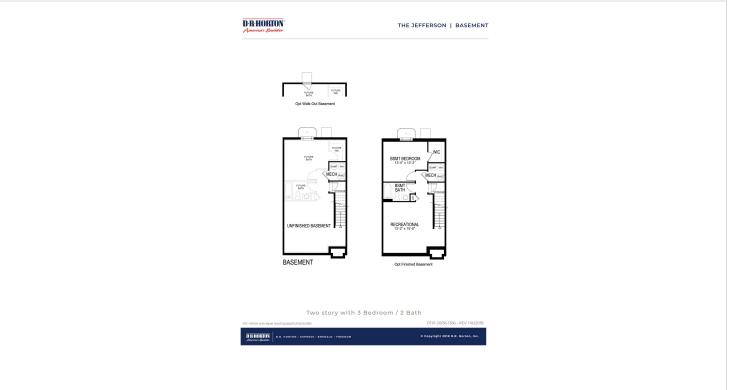

two parking spaces outside your door, LED lighting and a walk in closet in the owner's suite. Visit us today to see how you can make this home yours!

### **About This Community**

The best-selling Jefferson townhome design features 3 bedrooms and 2 bathrooms upstairs. Room allowed for a powder room downstairs! You will love this open concept floorplan featuring an over-sized peninsula in the kitchen, 9' ceilings on the main level and stainless steel appliances. These move in ready homes include full lawn care and irrigation, ceiling fan rough ins in master and living room, two parking spaces outside your door, LED lighting and a walk in closet in the owner's suite. Visit us today to see how you can make this home yours!

# **427 Creekbed Cir** SALISBURY, MD 21804



### **Floorplans**