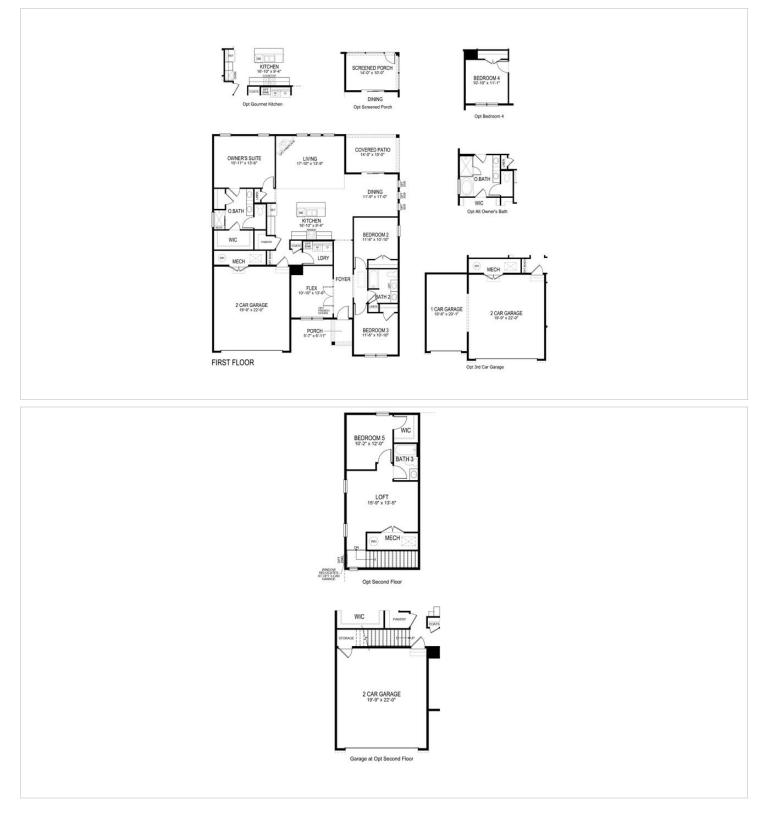

### Floorplans

## **About This House**

Offering the convenience of one level living with grand style and elegance. This home offers three bedrooms on the first floor with an additional study or fourth bedroom. The jack and jill style front bedrooms with a full bath are perfect for weekend guests or the kids! The gourmet kitchen is a chef's paradise, plenty of cabinet and granite counter space, and walk-in pantry. The abundant amount of windows in the living area provide for a natural, light and airy kitchen. The dining room is separate yet still open, leading to the covered porch! The perfect open floor plan. This particular move-in ready home offers an additional loft, that includes extra living space, a spacious bedroom, and full betbroom perfect for weekend guests!