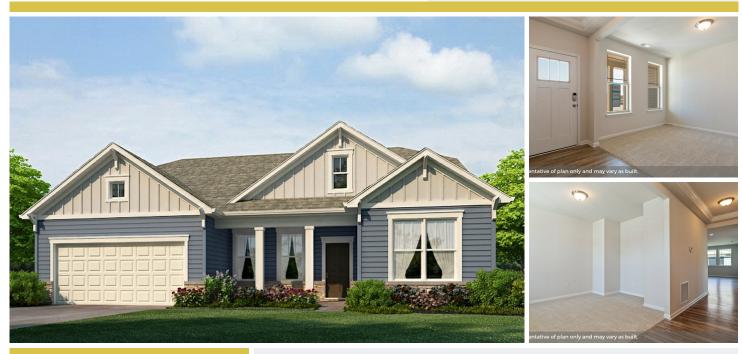

### **26018 Vintage Circle** MILTON, DE 19968

Powered by newhomesguide.com

Single-Family

\$342,490

4 Beds | 3 Baths | 2 Levels | 2 Garage | 2,577 Sq Ft

## **About This House**

Offering the convenience of one level living with grand style and elegance. This home offers three bedrooms on the first floor with an additional study or fourth bedroom. The jack and jill style front bedrooms with a full bath are perfect for weekend guests or the kids! The gourmet kitchen is a chef's paradise, plenty of cabinet and granite counter space, and walk-in pantry. The abundant amount of windows in the living area provide for a natural, light and airy kitchen. The dining room is separate yet still open, leading to the covered porch! The perfect open floor plan. This particular move-in ready home offers an additional loft, that includes extra living space, a spacious bedroom, and full betbroom perfect for weekend guests!