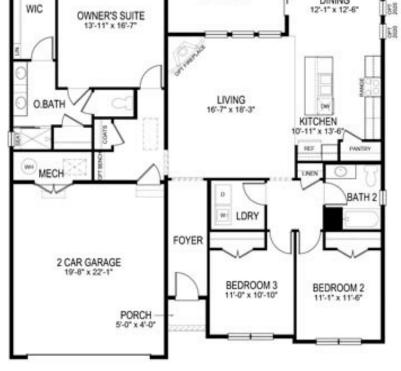

me today!

# **About This Community**

The Frankfort, starting at a little over 1800 square feet, offers main level living at its finest with 9' ceilings and a secluded owners suite with a full bathroom and walk in closet. The open kitchen layout with granite countertops and stainless appliances overlooks the cozy living room, many windows offer natural light looking over the screened porch. This floor plan features two more bedrooms, a full bathroom and a spacious laundry room. The home is complete with a tray ceilings and a trim package through out the main living areas. The Vines of Sandhill amenities are a must hear about! All lawn care and irrigation included in the HOA! Call to see this move-in ready home today!

#### **25005 Tannin Circle** MILTON, DE 19968



### **Floorplans**







FIRST FLOOR