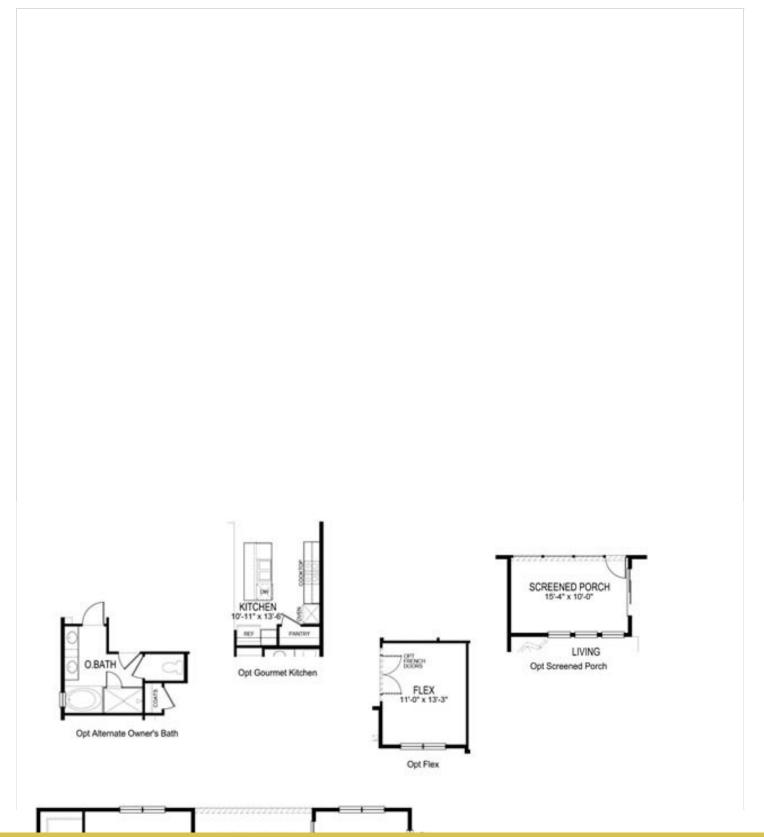

home today!

# **About This Community**

The Frankfort, starting at a little over 1800 square feet, offers main level living at its finest with 9' ceilings and a secluded owners suite with a full bathroom and walk in closet. The open kitchen layout with granite countertops and stainless appliances overlooks the cozy living room, many windows offer natural light looking over the screened porch. This floor plan features two more bedrooms, a full bathroom and a spacious laundry room. The home is complete with a tray ceilings and a trim package through out the main living areas. The Vines of Sandhill amenities are a must hear about! All lawn care and irrigation included in the HOA! Call to see this move-in ready home today!

#### **25005 Tannin Circle** MILTON, DE 19968



### **Floorplans**







FIRST FLOOR