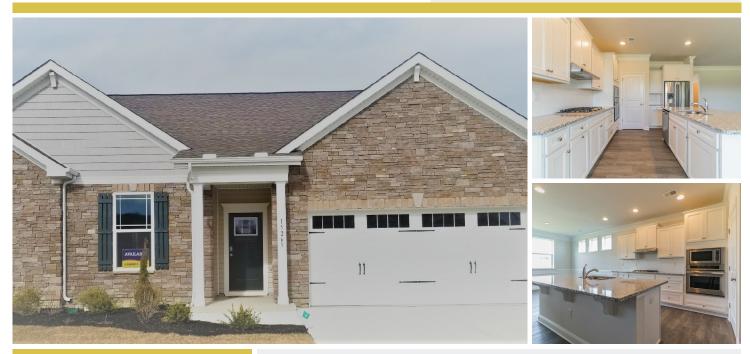

### **25005 Tannin Circle** MILTON, DE 19968

Powered by newhomesguide.com

Single-Family

\$292,990

3 Beds | 2 Baths | 1 Level | 2 Garage | 1,843 Sq Ft

## **About This House**

The Frankfort, starting at a little over 1800 square feet, offers main level living at its finest with 9' ceilings and a secluded owners suite with a full bathroom and walk in closet. The open kitchen layout with granite countertops and stainless appliances overlooks the cozy living room, many windows offer natural light looking over the screened porch. This floor plan features two more bedrooms, a full bathroom and a spacious laundry room. The home is complete with a tray ceilings and a trim package through out the main living areas. The Vines of Sandhill amenities are a must hear about! All lawn care and irrigation included in the HOA! Call to see this move-in ready home today!