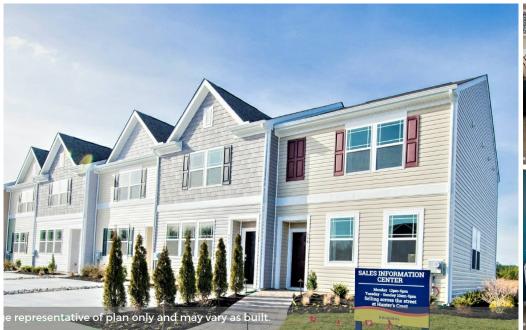

## **153 Fellowship Dr**CAMDEN WYOMING, DE 19934

Powered by newhomesguide.com

**Townhome** 

\$199,010

3 Beds | 2 Baths | 2 Levels | 1,356 Sq Ft

## **About This House**

The best-selling Jefferson townhome design features 3 bedrooms and 2 bathrooms upstairs. Powder room on the main level. You will love this open concept floorplan featuring an over-sized peninsula in the kitchen, 9' ceilings on the main level and stainless steel appliances. These move in ready homes include a refrigerator, washer and dryer, and blinds through out the home, ceiling fan rough ins in master and living room, two parking spaces outside your door, LED lighting and a walk in closet in the owner's suite. Visit us today to see how you can make this home yours!