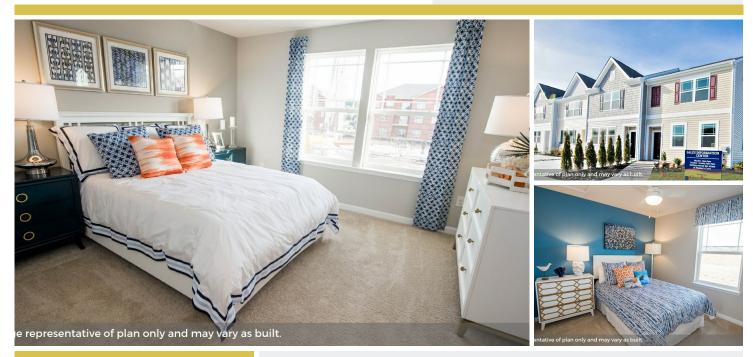

## **About This House**

The best-selling Jefferson townhome design features 3 bedrooms and 2 bathrooms upstairs. Powder room on the main level. You will love this open concept floorplan featuring an over-sized peninsula in the kitchen, 9' ceilings on the main level and stainless steel appliances. These move in ready homes include a refrigerator, washer and dryer, and blinds through out the home, ceiling fan rough ins in master and living room, two parking spaces outside your door, LED lighting and a walk in closet in the owner's suite. Visit us today to see how you can make this home yours!

## **About This Community**

The best-selling Jefferson townhome design features 3 bedrooms and 2 bathrooms upstairs. Powder room on the main level. You will love this open concept floorplan featuring an over-sized peninsula in the kitchen, 9' ceilings on the main level and stainless steel appliances. These move in ready homes include a refrigerator, washer and dryer, and blinds through out the home, ceiling fan rough ins in master and living room, two parking spaces outside your door, LED lighting and a walk in closet in the owner's suite. Visit us today to see how you can make this home yours!