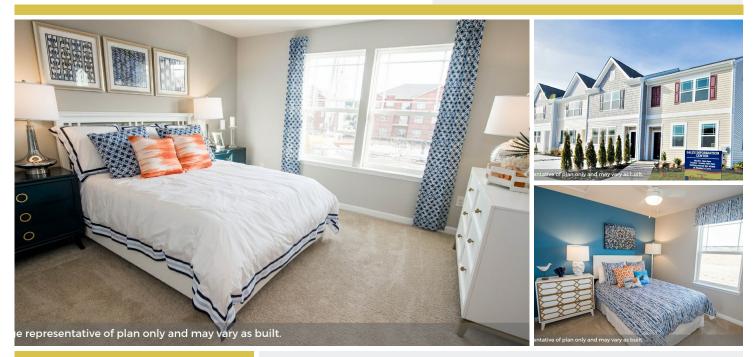

## **About This House**

The best-selling Jefferson townhome design features 3 bedrooms and 2 bathrooms upstairs. Powder room on the main level. You will love this open concept floorplan featuring an over-sized peninsula in the kitchen, 9' ceilings on the main level and stainless steel appliances. These move in ready homes include a refrigerator, washer and dryer, and blinds through out the home, ceiling fan rough ins in master and living room, two parking spaces outside your door, LED lighting and a walk in closet in the owner's suite. Visit us today to see how you can make this home yours!