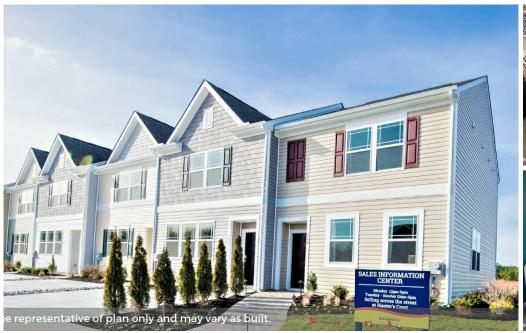

## **137 Fellowship Dr** CAMDEN WYOMING, DE 19934

Powered by newhomesguide.com

**Townhome** 

\$181,840

3 Beds | 2 Baths | 2 Levels | 1,356 Sq Ft

## **About This House**

The best-selling Jefferson townhome design features 3 bedrooms and 2 bathrooms upstairs. Powder room on the main level. You will love this open concept floorplan featuring an over-sized peninsula in the kitchen, 9' ceilings on the main level and stainless steel appliances. These move in ready homes include a refrigerator, washer and dryer, and blinds through out the home, ceiling fan rough ins in master and living room, two parking spaces outside your door, LED lighting and a walk in closet in the owner's suite. Visit us today to see how you can make this home yours!