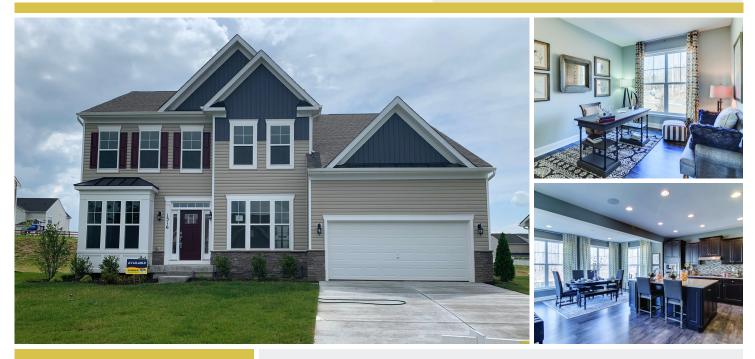

## **About This House**

1316 Exmoor Lane is a 3,086 square-foot single family house at Somerset Hill in the desirable neighborhood of Bel Air, Maryland. This popular Covington home design includes 4 bedrooms, 3 1/2 bathrooms, and a 2-car garage. You will love the beautiful gourmet kitchen with Stainless Steel appliances, breathtaking morning room, quartz countertops, dark brown cabinets, upgraded floors for the entire main level, enormous master bedroom walk-in closet, and a gorgeous flat backyard. This home is available now so stop by Somerset Hill today to see if your yourself! Photos of similar model.