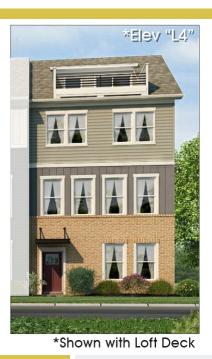

## **324 Bright Light Ct** EDGEWATER, MD 21037

## Townhome

Powered by newhomesguide.com

\$407,000

3 Beds | 2 Baths | 1 Half Bath | 3 Levels | 2 Garage | 2,135 Sq Ft

## **About This House**

Annapolis is your playground at The Cove. This end Holley model's kitchen is enhanced with rich, dark tones of sarsparilla cabinets, quartz countertops, stainless steel appliances, sleek subway tile backsplash, island with overhang and huge pantry. For your convenience the laundry is located on the upper level. The owner's bath is complete with comfort height sarsparilla cabinets, quartz countertops with double sinks and upgraded ceramic tile. Highly durable engineered vinyl plank floors are in the foyer and throughout the main living area. You will never be far from home with our Home is Connected package!