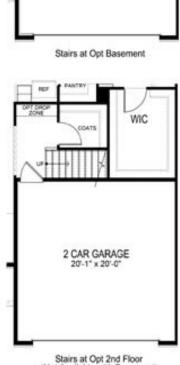

**About This Community**

The Amelia is a contemporary, open-concept floorplan with a well-appointed kitchen featuring granite countertops, and a large island perfect for bar-style eating and entertaining. A large master suite situated at the back of the home for privacy, includes a walk-in closet and double vanity. Towards the front of the home, two bedrooms share a full bathroom. Enjoy outdoor living space with a covered patio off of the living room. Pictures, photographs, colors, features, and sizes are for illustration purposes only and will vary from the homes as built. Home and community information, including pricing, included features, terms, availability, and amenities are subject to change prior to sale

# **51 Bergmont Woods Blvd.** SMYRNA, DE 19977



### **Floorplans**









Stairs at Opt 2nd Floor (Not Available with Basement)