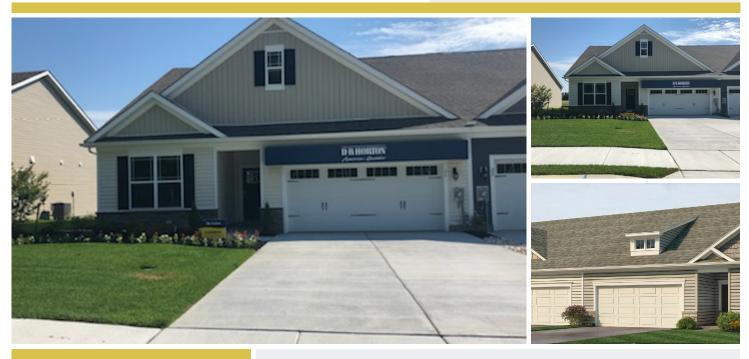

## **51 Bergmont Woods Blvd.** SMYRNA, DE 19977

Powered by newhomesguide.com

**Townhome** 

\$256,990

2 Beds | 2 Baths | 1 Level | 2 Garage | 1,710 Sq Ft

#### **About This House**

The Amelia is a contemporary, open-concept floorplan with a well-appointed kitchen featuring granite countertops, and a large island perfect for bar-style eating and entertaining. A large master suite situated at the back of the home for privacy, includes a walk-in closet and double vanity. Towards the front of the home, two bedrooms share a full bathroom. Enjoy outdoor living space with a covered patio off of the living room. Pictures, photographs, colors, features, and sizes are for illustration purposes only and will vary from the homes as built. Home and community information, including pricing, included features, terms, availability, and amenities are subject to change prior to sale