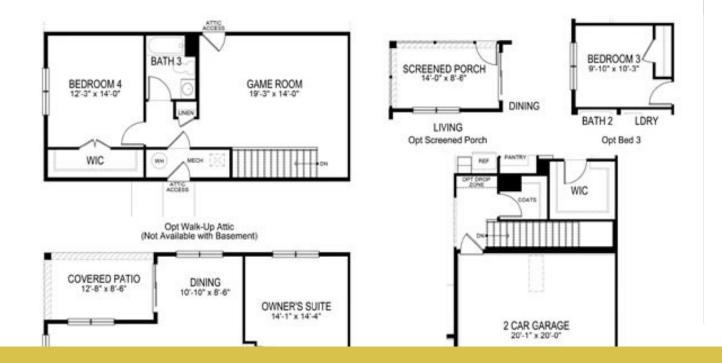

#### **About This Community**

The Amelia is a contemporary, open-concept floorplan with a well-appointed kitchen featuring granite countertops, and a large island perfect for bar-style eating and entertaining. A large master suite situated at the back of the home for privacy, includes a walk-in closet and double vanity. Towards the front of the home, two bedrooms share a full bathroom. Enjoy outdoor living space with a covered patio off of the living room. Pictures, photographs, colors, features, and sizes are for illustration purposes only and will vary from the homes as built. Home and community information, including pricing, included features, terms, availability, and amenities are subject to change prior to sale

# **51 Bergmont Woods Blvd.** SMYRNA, DE 19977



### **Floorplans**









Stairs at Opt 2nd Floor (Not Available with Basement)