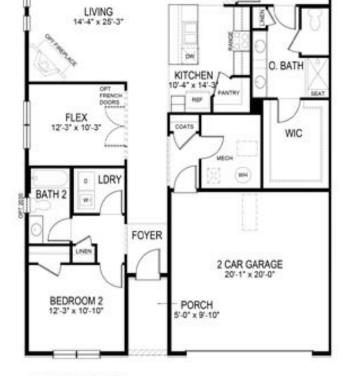

### **About This Community**

The Amelia is a contemporary, open-concept floorplan with a well-appointed kitchen featuring granite countertops, and a large island perfect for bar-style eating and entertaining. A large master suite situated at the back of the home for privacy, includes a walk-in closet and double vanity. Towards the front of the home, two bedrooms share a full bathroom. Enjoy outdoor living space with a covered patio off of the living room. Pictures, photographs, colors, features, and sizes are for illustration purposes only and will vary from the homes as built. Home and community information, including pricing, included features, terms, availability, and amenities are subject to change prior to sale

# **51 Bergmont Woods Blvd.** SMYRNA, DE 19977



### **Floorplans**









Stairs at Opt 2nd Floor (Not Available with Basement)