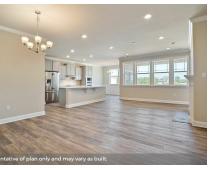

#### **About This House**

The Amelia is a contemporary, open-concept floorplan with a well-appointed kitchen featuring granite countertops, and a large island perfect for bar-style eating and entertaining. A large master suite situated at the back of the home for privacy, includes a walk-in closet and double vanity. Towards the front of the home, two bedrooms share a full bathroom. Enjoy outdoor living space with a covered patio off of the living room. This particular move-in ready home offers a loft, with another full bathroom, spacious bedroom, and extra living space! Purposes only and will vary from the homes as built. Home and community information, including pricing, included features, terms, availability, and