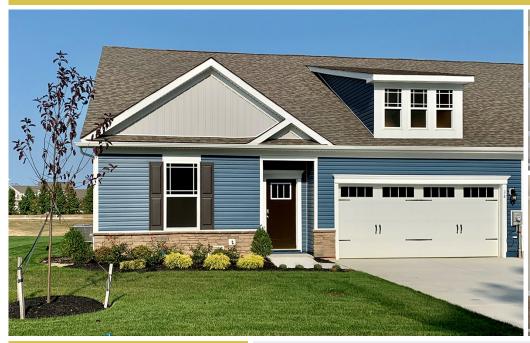

## **34 Bergmont Woods Blvd.** SMYRNA, DE 19977

Powered by newhomesguide.com

**Townhome** 

\$314,250

4 Beds | 3 Baths | 2 Levels | 2 Garage | 2,464 Sq Ft

#### **About This House**

The Amelia is a contemporary, open-concept floorplan with a well-appointed kitchen featuring granite countertops, and a large island perfect for bar-style eating and entertaining. A large master suite situated at the back of the home for privacy, includes a walk-in closet and double vanity. Towards the front of the home, two bedrooms share a full bathroom. Enjoy outdoor living space with a covered patio off of the living room. This particular move-in ready home offers a loft, with another full bathroom, spacious bedroom, and extra living space! Purposes only and will vary from the homes as built. Home and community information, including pricing, included features, terms, availability, and