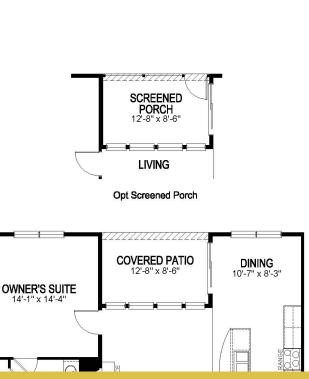

### **About This Community**

The Amelia is a contemporary, open-concept floorplan with a well-appointed kitchen featuring granite countertops, and a large island perfect for bar-style eating and entertaining. A large master suite situated at the back of the home for privacy, includes a walk-in closet and double vanity. Towards the front of the home, two bedrooms share a full bathroom. Enjoy outdoor living space with a covered patio off of the living room. This particular move-in ready home offers a loft, with another full bathroom, spacious bedroom, and extra living space! Purposes only and will vary from the homes as built. Home and community information, including pricing, included features, terms, availability, and

# **34 Bergmont Woods Blvd.** SMYRNA, DE 19977



### **Floorplans**





FIRST FLOOR