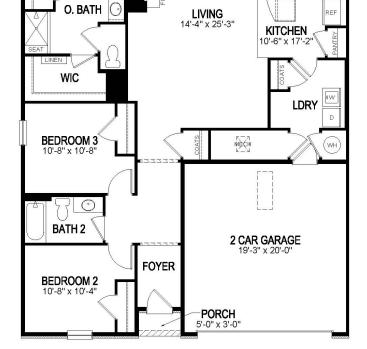

# **About This Community**

The Amelia is a contemporary, open-concept floorplan with a well-appointed kitchen featuring granite countertops, and a large island perfect for bar-style eating and entertaining. A large master suite situated at the back of the home for privacy, includes a walk-in closet and double vanity. Towards the front of the home, two bedrooms share a full bathroom. Enjoy outdoor living space with a covered patio off of the living room. This particular move-in ready home offers a loft, with another full bathroom, spacious bedroom, and extra living space! Purposes only and will vary from the homes as built. Home and community information, including pricing, included features, terms, availability, and

# **34 Bergmont Woods Blvd.** SMYRNA, DE 19977



### **Floorplans**





FIRST FLOOR