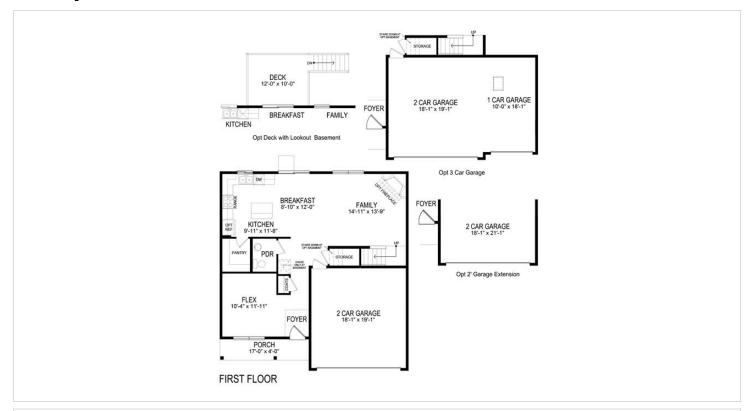

bedroom! Contact a D.R. Horton sales representative to learn more about this amazing floor plan!

### **About This Community**

The Eastover is a highly popular floor plan within the Tidbury Crossing community. Well thought out, this layout consists of three bedrooms and two full bathrooms on the second level, as well as, a spacious loft area and a large laundry room. The main level features an open, eat-in kitchen with a walk-in pantry, family room, and powder room. The front flex room is an inviting space to welcome your guests or relax with a good book! For larger families you are able to replace the loft with a fourth bedroom! Contact a D.R. Horton sales representative to learn more about this amazing floor plan!

# **56 Tyndall Trail** CAMDEN WYOMING, DE 19934



### **Floorplans**