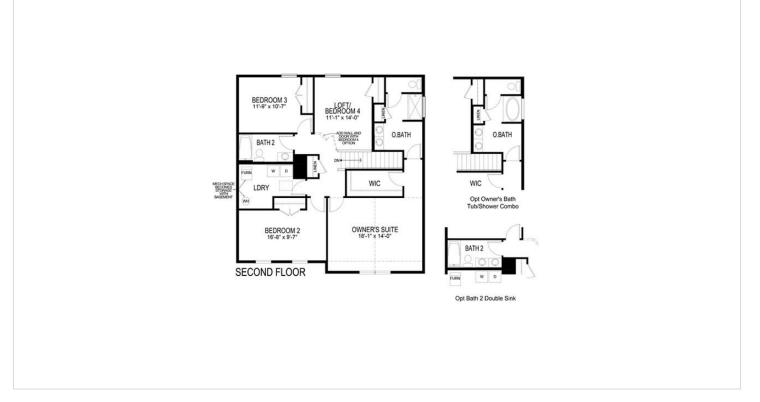

#### **About This House**

The Eastover is a highly popular floor plan within the Tidbury Crossing community. Well thought out, this layout consists of three bedrooms and two full bathrooms on the second level, as well as, a spacious loft area and a large laundry room. The main level features an open, eat-in kitchen with a walk-in pantry, family room, and powder room. The front flex room is an inviting space to welcome your guests or relax with a good book! For larger families you are able to replace the loft with a fourth bedroom! Contact a D.R. Horton sales representative to learn more about this amazing floor plan!

### **About This Community**

The Eastover is a highly popular floor plan within the Tidbury Crossing community. Well thought out, this layout consists of three bedrooms and two full bathrooms on the second level, as well as, a spacious loft area and a large laundry room. The main level features an open, eat-in kitchen with a walk-in pantry, family room, and powder room. The front flex room is an inviting space to welcome your guests or relax with a good book! For larger families you are able to replace the loft with a fourth bedroom! Contact a D.R. Horton sales representative to learn more about this amazing floor plan!

### **Floorplans**