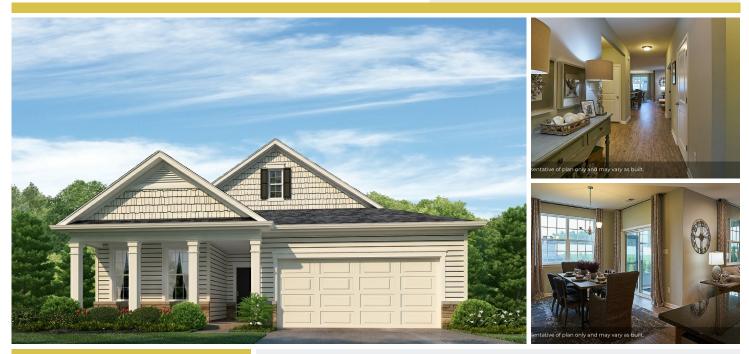

## **11625 Longtown Dr** MIDLOTHIAN, VA 23112

Powered by newhomesguide.com

Single-Family

\$352,267

4 Beds | 3 Baths | 2 Levels | 2 Garage | 2,401 Sq Ft

## **About This House**

Available Now- Home Site 29The Bristol is a single-family, new Ranch home plan available in Midlothian, Virginia's resort style community, Collington. The Bristol floor plan includes 2 Bedrooms, 2 bathrooms, a flex room and plenty of storage. Collington homes feature stainless steel appliances including gas range, oven, dishwasher and microwave, all in a gourmet eat-in kitchen with granite kitchen countertops and an oversized kitchen island. LED lighting package, Carrier HVAC, Moen faucets, 2-car garage, owner's suite and much more!Pictures are representative