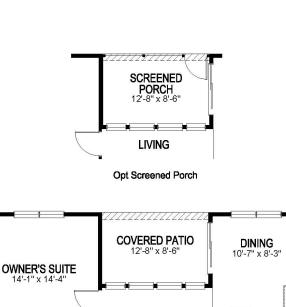

#### **About This Community**

-The Amelia is a contemporary, open-concept floorplan with a well-appointed kitchen featuring granite countertops, and a large island perfect for bar-style eating and entertaining. A large master suite situated at the back of the home for privacy, includes a walk-in closet and double vanity. Towards the front of the home, two bedrooms share a full bathroom. Enjoy outdoor living space with a covered patio off of the living room. Pictures, photographs, colors, features, and sizes are for illustration purposes only and will vary from the homes as built. Home and community information, including pricing, included features, terms, availability, and amenities are subject to change prior to sale

# **39 Bergmont Woods Blvd.** SMYRNA, DE 19977



### **Floorplans**





FIRST FLOOR