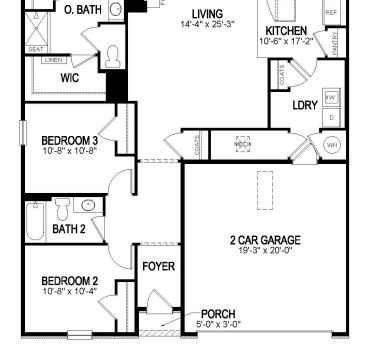

#### **About This House**

-The Amelia is a contemporary, open-concept floorplan with a well-appointed kitchen featuring granite countertops, and a large island perfect for bar-style eating and entertaining. A large master suite situated at the back of the home for privacy, includes a walk-in closet and double vanity. Towards the front of the home, two bedrooms share a full bathroom. Enjoy outdoor living space with a covered patio off of the living room. Pictures, photographs, colors, features, and sizes are for illustration purposes only and will vary from the homes as built. Home and community information, including pricing, included features, terms, availability, and amenities are subject to change prior to sale

#### **About This Community**

-The Amelia is a contemporary, open-concept floorplan with a well-appointed kitchen featuring granite countertops, and a large island perfect for bar-style eating and entertaining. A large master suite situated at the back of the home for privacy, includes a walk-in closet and double vanity. Towards the front of the home, two bedrooms share a full bathroom. Enjoy outdoor living space with a covered patio off of the living room. Pictures, photographs, colors, features, and sizes are for illustration purposes only and will vary from the homes as built. Home and community information, including pricing, included features, terms, availability, and amenities are subject to change prior to sale

### **Floorplans**

FIRST FLOOR