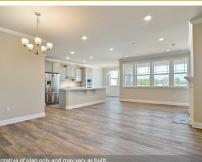

#### **About This House**

-The Amelia is a contemporary, open-concept floorplan with a well-appointed kitchen featuring granite countertops, and a large island perfect for bar-style eating and entertaining. A large master suite situated at the back of the home for privacy, includes a walk-in closet and double vanity. Towards the front of the home, two bedrooms share a full bathroom. Enjoy outdoor living space with a covered patio off of the living room. Pictures, photographs, colors, features, and sizes are for illustration purposes only and will vary from the homes as built. Home and community information, including pricing, included features, terms, availability, and amenities are subject to change prior to sale

#### **About This Community**

-The Amelia is a contemporary, open-concept floorplan with a well-appointed kitchen featuring granite countertops, and a large island perfect for bar-style eating and entertaining. A large master suite situated at the back of the home for privacy, includes a walk-in closet and double vanity. Towards the front of the home, two bedrooms share a full bathroom. Enjoy outdoor living space with a covered patio off of the living room. Pictures, photographs, colors, features, and sizes are for illustration purposes only and will vary from the homes as built. Home and community information, including pricing, included features, terms, availability, and amenities are subject to change prior to sale