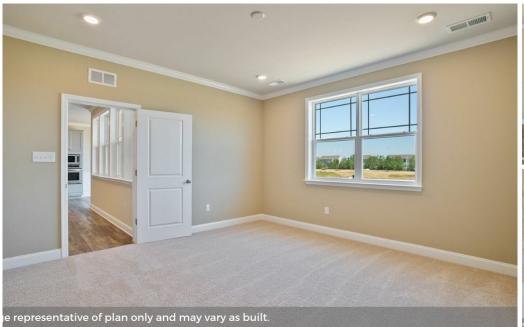

#### **About This House**

-The Amelia is a contemporary, open-concept floorplan with a well-appointed kitchen featuring granite countertops, and a large island perfect for bar-style eating and entertaining. A large master suite situated at the back of the home for privacy, includes a walk-in closet and double vanity. Towards the front of the home, two bedrooms share a full bathroom. Enjoy outdoor living space with a covered patio off of the living room. Pictures, photographs, colors, features, and sizes are for illustration purposes only and will vary from the homes as built. Home and community information, including pricing, included features, terms, availability, and amenities are subject to change prior to sale

#### **About This Community**

-The Amelia is a contemporary, open-concept floorplan with a well-appointed kitchen featuring granite countertops, and a large island perfect for bar-style eating and entertaining. A large master suite situated at the back of the home for privacy, includes a walk-in closet and double vanity. Towards the front of the home, two bedrooms share a full bathroom. Enjoy outdoor living space with a covered patio off of the living room. Pictures, photographs, colors, features, and sizes are for illustration purposes only and will vary from the homes as built. Home and community information, including pricing, included features, terms, availability, and amenities are subject to change prior to sale