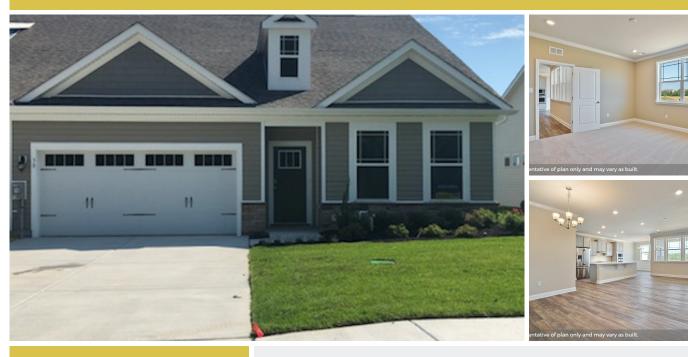

## **30 Bergmont Woods Blvd.** SMYRNA, DE 19977

Powered by newhomesguide.com

**Townhome** 

\$275,250

3 Beds | 2 Baths | 1 Level | 2 Garage | 1,776 Sq Ft

#### **About This House**

-The Amelia is a contemporary, open-concept floorplan with a well-appointed kitchen featuring granite countertops, and a large island perfect for bar-style eating and entertaining. A large master suite situated at the back of the home for privacy, includes a walk-in closet and double vanity. Towards the front of the home, two bedrooms share a full bathroom. Enjoy outdoor living space with a covered patio off of the living room. Pictures, photographs, colors, features, and sizes are for illustration purposes only and will vary from the homes as built. Home and community information, including pricing, included features, terms, availability, and amenities are subject to change prior to sale