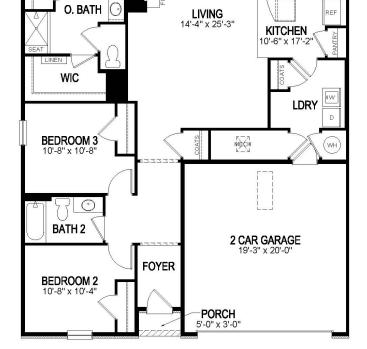

#### **About This House**

-The Amelia is a contemporary, open-concept floorplan with a well-appointed kitchen featuring granite countertops, and a large island perfect for bar-style eating and entertaining. A large master suite situated at the back of the home for privacy, includes a walk-in closet and double vanity. Towards the front of the home, two bedrooms share a full bathroom. Enjoy outdoor living space with a covered patio off of the living room. Pictures, photographs, colors, features, and sizes are for illustration purposes only and will vary from the homes as built. Home and community information, including pricing, included features, terms, availability, and amenities are subject to change prior to sale

### **Floorplans**

FIRST FLOOR