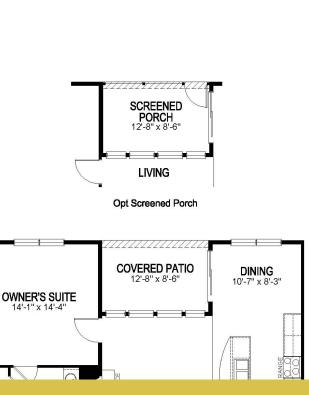

#### **About This House**

-The Amelia is a contemporary, open-concept floorplan with a well-appointed kitchen featuring granite countertops, and a large island perfect for bar-style eating and entertaining. A large master suite situated at the back of the home for privacy, includes a walk-in closet and double vanity. Towards the front of the home, two bedrooms share a full bathroom. Enjoy outdoor living space with a covered patio off of the living room. Pictures, photographs, colors, features, and sizes are for illustration purposes only and will vary from the homes as built. Home and community information, including pricing, included features, terms, availability, and amenities are subject to change prior to sale

### **Floorplans**

FIRST FLOOR