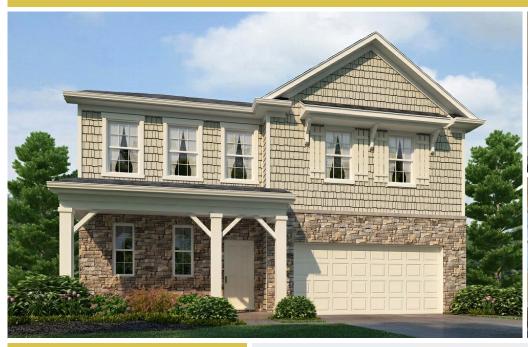

## **10155 Cravensford Tr** MIDLOTHIAN, VA 23112

Powered by newhomesguide.com

Single-Family

\$365,000

**5** Beds | **3** Baths | **1** Half Bath | **2** Levels | **2** Garage | **2,803** Sq Ft

## **About This House**

Available Now- Home Site 1728The Dijon is a single-family, 2-story floor plan featuring a covered entry, an inviting large open living space with a central kitchen island, a walk-in pantry, convenient powder room, a laundry room with extra storage space, a first-floor owner's retreat with deluxe bath, and a two-car garage that offers an optional drop zone. The second-floor features four bedrooms with walk-in closets, a jack and jill bathroom and an upstairs living room with options for an additional bedroom and full bathroom. Home includes refrigerator, washer/dryer and blinds. Options included for homes that are purchased by 10/31/19 and close by 11/29/19 Pictures are representative