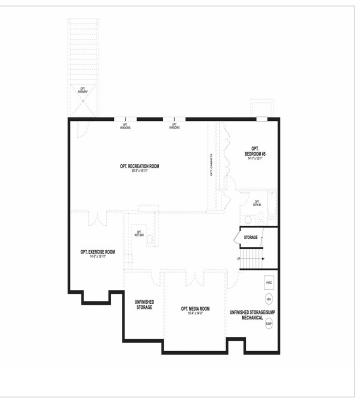

II home. Step through the double doors and enter your massive bedroom with a box window and enormous walk-in closet. The adjacent owner's bathroom is everything you want including dual vanities, separate tub and seated shower, and private water closet. When it's time to gather with friends, the great room is the place to be.

## **About This Community**

The private first floor owner's suite occupies its own wing of this gorgeous Hillcrest II home. Step through the double doors and enter your massive bedroom with a box window and enormous walk-in closet. The adjacent owner's bathroom is everything you want including dual vanities, separate tub and seated shower, and private water closet. When it's time to gather with friends, the great room is the place to be.



## **Floorplans**