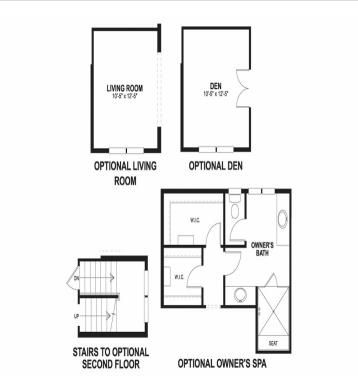

rest II home. Step through the double doors and enter your massive bedroom with a box window and enormous walk-in closet. The adjacent owner's bathroom is everything you want including dual vanities, separate tub and seated shower, and private water closet. When it's time to gather with friends, the great room is the place to be.

## **About This Community**

The private first floor owner's suite occupies its own wing of this gorgeous Hillcrest II home. Step through the double doors and enter your massive bedroom with a box window and enormous walk-in closet. The adjacent owner's bathroom is everything you want including dual vanities, separate tub and seated shower, and private water closet. When it's time to gather with friends, the great room is the place to be.



## **Floorplans**