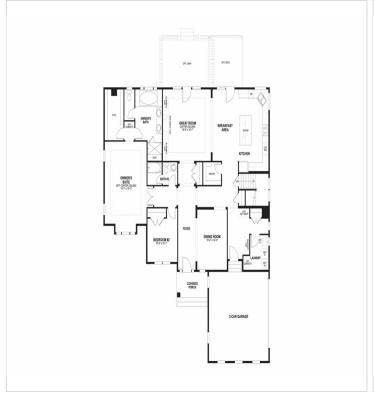

lcrest II home. Step through the double doors and enter your massive bedroom with a box window and enormous walk-in closet. The adjacent owner's bathroom is everything you want including dual vanities, separate tub and seated shower, and private water closet. When it's time to gather with friends, the great room is the place to be.

## **About This Community**

The private first floor owner's suite occupies its own wing of this gorgeous Hillcrest II home. Step through the double doors and enter your massive bedroom with a box window and enormous walk-in closet. The adjacent owner's bathroom is everything you want including dual vanities, separate tub and seated shower, and private water closet. When it's time to gather with friends, the great room is the place to be.



## **Floorplans**