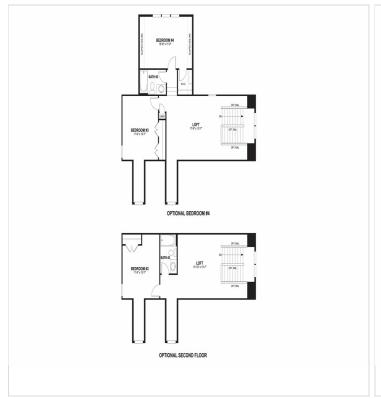

st II home. Step through the double doors and enter your massive bedroom with a box window and enormous walk-in closet. The adjacent owner's bathroom is everything you want including dual vanities, separate tub and seated shower, and private water closet. When it's time to gather with friends, the great room is the place to be.

## **About This Community**

The private first floor owner's suite occupies its own wing of this gorgeous Hillcrest II home. Step through the double doors and enter your massive bedroom with a box window and enormous walk-in closet. The adjacent owner's bathroom is everything you want including dual vanities, separate tub and seated shower, and private water closet. When it's time to gather with friends, the great room is the place to be.



## **Floorplans**