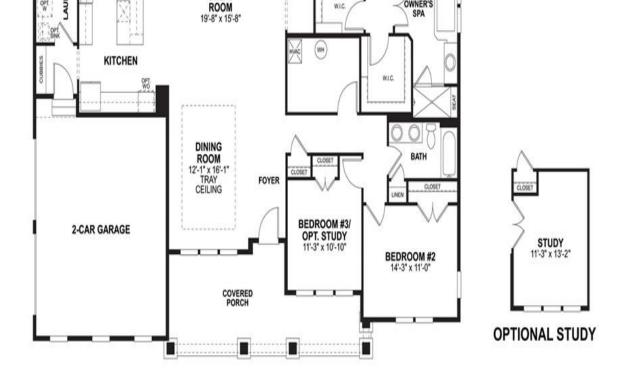

## **About This Plan**

Space, space and more space, that's what you'll find in the Charlotte. The front door opens from the covered porch to a lovely foyer flanked by a formal dining room. As you move to the back of your home, you enter the great room with its cozy fireplace. The kitchen, with center island, double wall oven and walk in pantry is the perfect spot to cook up a feast for friends and family. Have breakfast or a quick lunch in the morning room. Located at the rear of your home is the spacious master suite with its elegant spa bath, two walk-in closets and light filled sitting room. You'll find two additional bedrooms and a hall bath at the front or opt for a study in lieu of one of the bedrooms. The

## **About This Community**

Space, space and more space, that's what you'll find in the Charlotte. The front door opens from the covered porch to a lovely foyer flanked by a formal dining room. As you move to the back of your home, you enter the great room with its cozy fireplace. The kitchen, with center island, double wall oven and walk in pantry is the perfect spot to cook up a feast for friends and family. Have breakfast or a quick lunch in the morning room. Located at the rear of your home is the spacious master suite with its elegant spa bath, two walk-in closets and light filled sitting room. You'll find two additional bedrooms and a hall bath at the front or opt for a study in lieu of one of the bedrooms. The

covered rear deals will be the perfect place for an afternoon enjeying a coalcout with a fabrillaus weeded view. If you