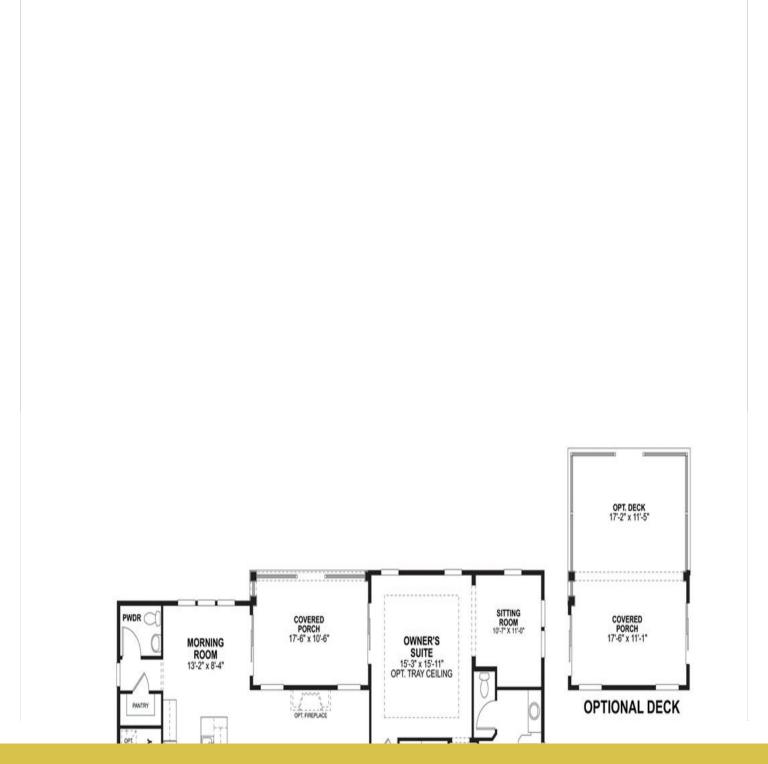

## **Floorplans**

## **About This Plan**

Space, space and more space, that's what you'll find in the Charlotte. The front door opens from the covered porch to a lovely foyer flanked by a formal dining room. As you move to the back of your home, you enter the great room with its cozy fireplace. The kitchen, with center island, double wall oven and walk in pantry is the perfect spot to cook up a feast for friends and family. Have breakfast or a quick lunch in the morning room. Located at the rear of your home is the spacious master suite with its elegant spa bath, two walk-in closets and light filled sitting room. You'll find two additional bedrooms and a hall bath at the front or opt for a study in lieu of one of the bedrooms. The