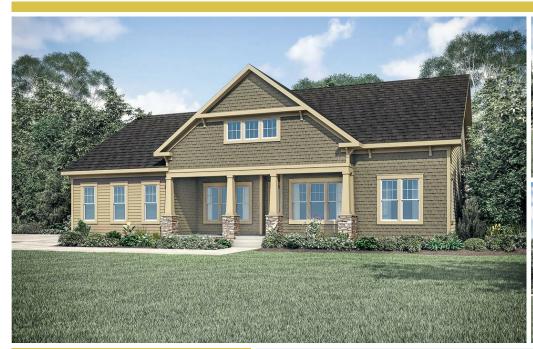

## Powered by newhomesguide.com

\$409,990

3 Beds | 2 Baths | 1 Half Bath | 1 Level | 2 Garage

## **About This Plan**

Space, space and more space, that's what you'll find in the Charlotte. The front door opens from the covered porch to a lovely foyer flanked by a formal dining room. As you move to the back of your home, you enter the great room with its cozy fireplace. The kitchen, with center island, double wall oven and walk in pantry is the perfect spot to cook up a feast for friends and family. Have breakfast or a quick lunch in the morning room. Located at the rear of your home is the spacious master suite with its elegant spa bath, two walk-in closets and light filled sitting room. You'll find two additional bedrooms and a hall bath at the front or opt for a study in lieu of one of the bedrooms. The