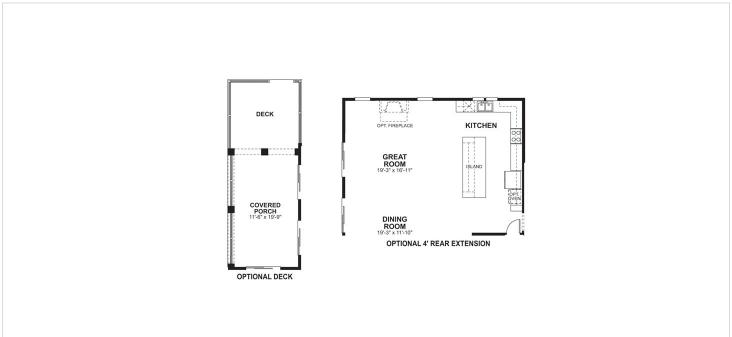

## **About This Plan**

From the rocking chair front porch to the covered back deck, you'll love every inch of the beautiful Ashville home. Featuring a sumptuous master suite and two secondary bedrooms on the main level, it's the easy life you're looking for. The kitchen overlooks the dining room and great room creating an inviting atmosphere for the family and for guests. The master suite, with its luxury spa bath and massive walk-in closet occupies one corner while the other 2 bedrooms, with shared en-suite bath occupy the other. There's a convenient powder room for guests. The kitchen is a chef's dream with its double wall oven, corner pantry and loads of cabinet space. The 2-car garage offers

## **About This Community**

From the rocking chair front porch to the covered back deck, you'll love every inch of the beautiful Ashville home. Featuring a sumptuous master suite and two secondary bedrooms on the main level, it's the easy life you're looking for. The kitchen overlooks the dining room and great room creating an inviting atmosphere for the family and for guests. The master suite, with its luxury spa bath and massive walk-in closet occupies one corner while the other 2 bedrooms, with shared en-suite bath occupy the other. There's a convenient powder room for guests. The kitchen is a chef's dream with its double wall oven, corner pantry and loads of cabinet space. The 2-car garage offers

## **Floorplans**