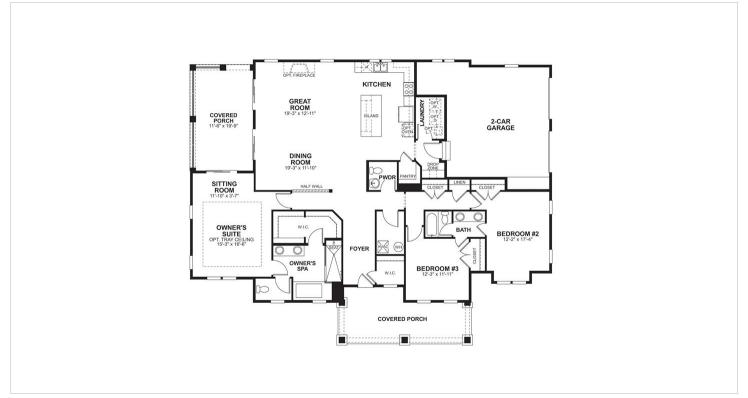

## **Floorplans**

## **About This Plan**

From the rocking chair front porch to the covered back deck, you'll love every inch of the beautiful Ashville home. Featuring a sumptuous master suite and two secondary bedrooms on the main level, it's the easy life you're looking for. The kitchen overlooks the dining room and great room creating an inviting atmosphere for the family and for guests. The master suite, with its luxury spa bath and massive walk-in closet occupies one corner while the other 2 bedrooms, with shared en-suite bath occupy the other. There's a convenient powder room for guests. The kitchen is a chef's dream with its double wall oven, corner pantry and loads of cabinet space. The 2-car garage offers