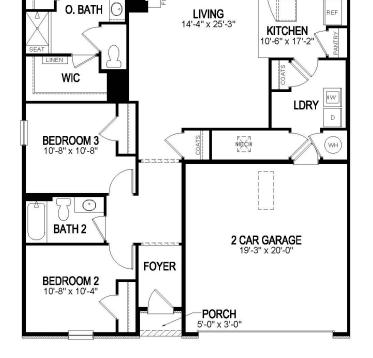

## **About This House**

The Amelia is a contemporary, open-concept floorplan with a well-appointed kitchen featuring granite countertops, and a large island perfect for bar-style eating and entertaining. A large master suite situated at the back of the home for privacy, includes a walk-in closet and double vanity. Towards the front of the home, two bedrooms share a full bathroom. Enjoy outdoor living space with a covered patio off of the living room. Pictures, photographs, colors, features, and sizes are for illustration purposes only and will vary from the homes as built. Home and community information, including pricing, included features, terms, availability, and amenities are subject to change prior to sale and at any time without notice or obligation.

### Floorplans

**FIRST FLOOR**