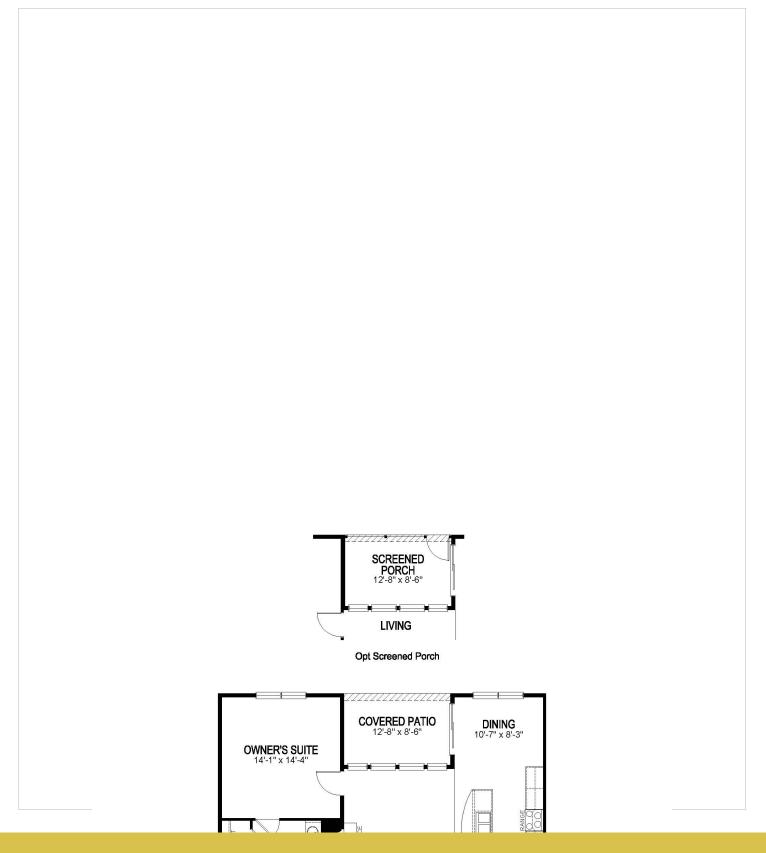

## **About This House**

The Amelia is a contemporary, open-concept floorplan with a well-appointed kitchen featuring granite countertops, and a large island perfect for bar-style eating and entertaining. A large master suite situated at the back of the home for privacy, includes a walk-in closet and double vanity. Towards the front of the home, two bedrooms share a full bathroom. Enjoy outdoor living space with a covered patio off of the living room. Pictures, photographs, colors, features, and sizes are for illustration purposes only and will vary from the homes as built. Home and community information, including pricing, included features, terms, availability, and amenities are subject to change prior to sale and at any time without notice or obligation.

### Floorplans

**FIRST FLOOR**