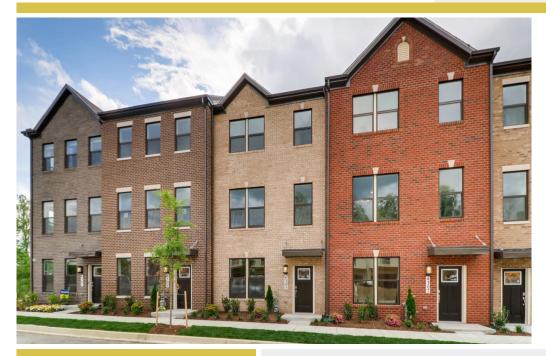

## **About This House**

4309 Medfield Avenue is a 2083 square-foot townhome home at Residences at Roland Heights in the desirable neighborhood of Baltimore, Maryland. This popular Norris home design includes 3 bedrooms, 2.5 bathrooms, and a 2-car garage. You will love the stainless steel appliances, granite counter tops, and LED lighting in the kitchen. This home is available NOW and ready for move-in! Stop by Residences at Roland Heights today and see it for yourself! Contact our New Home Specialists for more information.

## **About This Community**

4309 Medfield Avenue is a 2083 square-foot townhome home at Residences at Roland Heights in the desirable neighborhood of Baltimore, Maryland. This popular Norris home design includes 3 bedrooms, 2.5 bathrooms, and a 2-car garage. You will love the stainless steel appliances, granite counter tops, and LED lighting in the kitchen. This home is available NOW and ready for move-in! Stop by Residences at Roland Heights today and see it for yourself! Contact our New Home Specialists for more information.