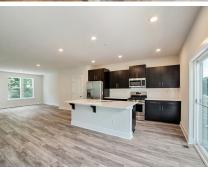

#### **About This House**

4307 Medfield Avenue is a 2329 square-foot townhome in Baltimore, MD. This popular Westminster home design includes 3 bedrooms and 3.5 bathrooms. You will love the stainless-steel appliances and Quartz counter tops that will accompany the home. Other stunning highlights include: Luxury hard surface flooring and 4th level Loft with Roof Deck. This home is NOW available and ready for move-in! Contact our New Home Specialists for more information! Photos are of similar model.