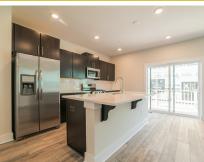

#### **About This House**

4307 Medfield Avenue is a 2329 square-foot townhome in Baltimore, MD. This popular Westminster home design includes 3 bedrooms and 3.5 bathrooms. You will love the stainless-steel appliances and Quartz counter tops that will accompany the home. Other stunning highlights include: Luxury hard surface flooring and 4th level Loft with Roof Deck. This home is NOW available and ready for move-in! Contact our New Home Specialists for more information! Photos are of similar model.