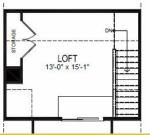

ighlights include: Luxury hard surface flooring and 4th level Loft with Roof Deck. This home is NOW available and ready for move-in! Contact our New Home Specialists for more information! Photos are of similar model.

#### **About This Community**

4307 Medfield Avenue is a 2329 square-foot townhome in Baltimore, MD. This popular Westminster home design includes 3 bedrooms and 3.5 bathrooms. You will love the stainless-steel appliances and Quartz counter tops that will accompany the home. Other stunning highlights include: Luxury hard surface flooring and 4th level Loft with Roof Deck. This home is NOW available and ready for move-in! Contact our New Home Specialists for more information! Photos are of similar model.

# **4307 Medfield Avenue** BALTIMORE, MD 21211



### **Floorplans**