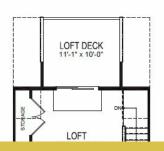

hlights include: Luxury hard surface flooring and 4th level Loft with Roof Deck. This home is NOW available and ready for move-in! Contact our New Home Specialists for more information! Photos are of similar model.

#### **About This Community**

4307 Medfield Avenue is a 2329 square-foot townhome in Baltimore, MD. This popular Westminster home design includes 3 bedrooms and 3.5 bathrooms. You will love the stainless-steel appliances and Quartz counter tops that will accompany the home. Other stunning highlights include: Luxury hard surface flooring and 4th level Loft with Roof Deck. This home is NOW available and ready for move-in! Contact our New Home Specialists for more information! Photos are of similar model.

# **4307 Medfield Avenue** BALTIMORE, MD 21211



### **Floorplans**