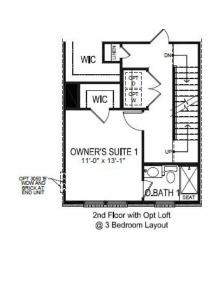

highlights include: Luxury hard surface flooring and 4th level Loft with Roof Deck. This home is NOW available and ready for move-in! Contact our New Home Specialists for more information! Photos are of similar model.

#### **About This Community**

4307 Medfield Avenue is a 2329 square-foot townhome in Baltimore, MD. This popular Westminster home design includes 3 bedrooms and 3.5 bathrooms. You will love the stainless-steel appliances and Quartz counter tops that will accompany the home. Other stunning highlights include: Luxury hard surface flooring and 4th level Loft with Roof Deck. This home is NOW available and ready for move-in! Contact our New Home Specialists for more information! Photos are of similar model.

# **4307 Medfield Avenue** BALTIMORE, MD 21211



### **Floorplans**