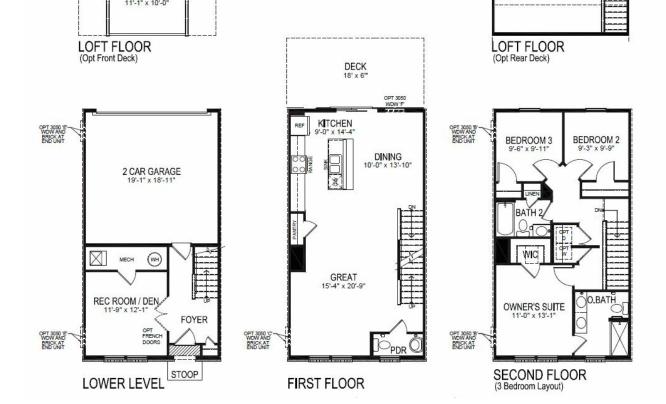

ights include: Luxury hard surface flooring and 4th level Loft with Roof Deck. This home is NOW available and ready for move-in! Contact our New Home Specialists for more information! Photos are of similar model.

#### **About This Community**

4307 Medfield Avenue is a 2329 square-foot townhome in Baltimore, MD. This popular Westminster home design includes 3 bedrooms and 3.5 bathrooms. You will love the stainless-steel appliances and Quartz counter tops that will accompany the home. Other stunning highlights include: Luxury hard surface flooring and 4th level Loft with Roof Deck. This home is NOW available and ready for move-in! Contact our New Home Specialists for more information! Photos are of similar model.

# **4307 Medfield Avenue** BALTIMORE, MD 21211



### **Floorplans**