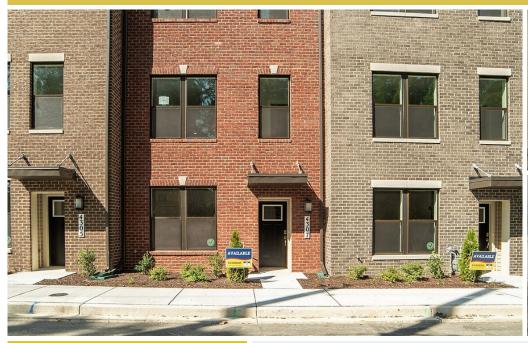

## **4307 Medfield Avenue** BALTIMORE, MD 21211

Powered by newhomesguide.com

**Townhome** 

\$329,990

3 Beds | 2 Baths | 1 Half Bath | 3 Levels | 2 Garage | 1,763 Sq Ft

#### **About This House**

4307 Medfield Avenue is a 2329 square-foot townhome in Baltimore, MD. This popular Westminster home design includes 3 bedrooms and 3.5 bathrooms. You will love the stainless-steel appliances and Quartz counter tops that will accompany the home. Other stunning highlights include: Luxury hard surface flooring and 4th level Loft with Roof Deck. This home is NOW available and ready for move-in! Contact our New Home Specialists for more information! Photos are of similar model.