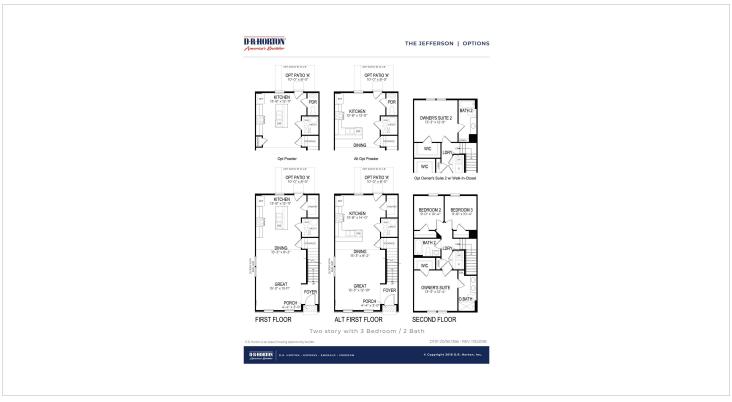

and living room, two parking spaces outside your door, LED lighting and a walk in closet in the owner's suite. Visit us today to see how you can make this home yours!

#### **About This Community**

The best-selling move-in ready Jefferson town home design features 3 bedrooms and 2.5 bathrooms. You will love this end unit with an open concept floor plan featuring an over-sized peninsula in the kitchen, 9' ceilings on the main level and stainless steel appliances. These move in ready homes include full lawn care and irrigation, ceiling fan rough ins in master and living room, two parking spaces outside your door, LED lighting and a walk in closet in the owner's suite. Visit us today to see how you can make this home yours!

# **430 Creekbed Cir** SALISBURY, MD 21804



### **Floorplans**