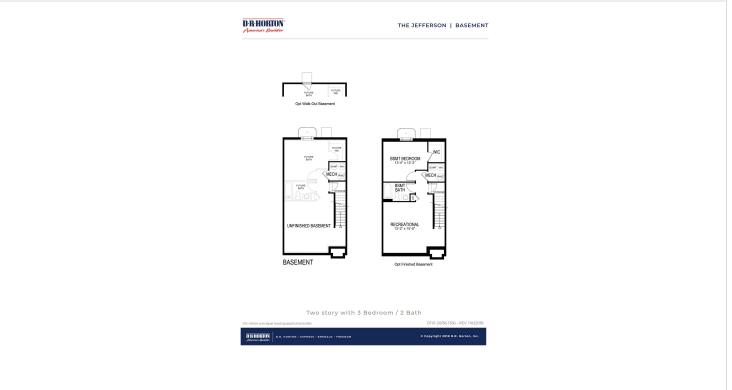

nd living room, two parking spaces outside your door, LED lighting and a walk in closet in the owner's suite. Visit us today to see how you can make this home yours!

#### **About This Community**

The best-selling move-in ready Jefferson town home design features 3 bedrooms and 2.5 bathrooms. You will love this end unit with an open concept floor plan featuring an over-sized peninsula in the kitchen, 9' ceilings on the main level and stainless steel appliances. These move in ready homes include full lawn care and irrigation, ceiling fan rough ins in master and living room, two parking spaces outside your door, LED lighting and a walk in closet in the owner's suite. Visit us today to see how you can make this home yours!

# **430 Creekbed Cir** SALISBURY, MD 21804



### **Floorplans**