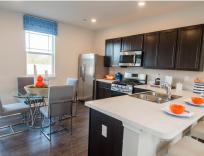

#### **About This House**

The best-selling move-in ready Jefferson town home design features 3 bedrooms and 2.5 bathrooms. You will love this end unit with an open concept floor plan featuring an over-sized peninsula in the kitchen, 9' ceilings on the main level and stainless steel appliances. These move in ready homes include full lawn care and irrigation, ceiling fan rough ins in master and living room, two parking spaces outside your door, LED lighting and a walk in closet in the owner's suite. Visit us today to see how you can make this home yours!

#### **About This Community**

The best-selling move-in ready Jefferson town home design features 3 bedrooms and 2.5 bathrooms. You will love this end unit with an open concept floor plan featuring an over-sized peninsula in the kitchen, 9' ceilings on the main level and stainless steel appliances. These move in ready homes include full lawn care and irrigation, ceiling fan rough ins in master and living room, two parking spaces outside your door, LED lighting and a walk in closet in the owner's suite. Visit us today to see how you can make this home yours!