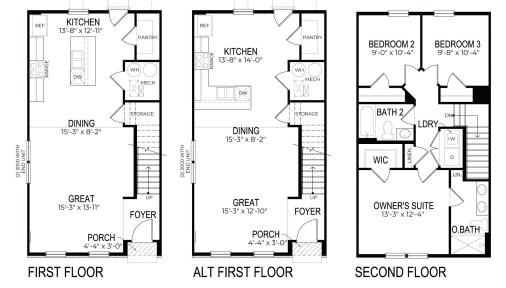

### **Floorplans**

THE JEFFERSON | OPTIONS

Two story with 3 Bedroom / 2 Bath

D.R. Horton is an equal housing opportunity builder.

DT01-20/36-1356 - REV. 11022018

D.R. HORTON · EXPRESS · EMERALD · FREEDOM

© Copyright 2018 D.R. Horton, Inc.

#### **About This House**

The best-selling Jefferson townhome design features 3 bedrooms and 2 bathrooms upstairs. Room allowed for a powder room downstairs! You will love this open concept floorplan featuring an over-sized peninsula in the kitchen, 9' ceilings on the main level and stainless steel appliances. These move in ready homes include full lawn care and irrigation, ceiling fan rough ins in master and living room, two parking spaces outside your door, LED lighting and a walk in closet in the owner's suite. Visit us today to see how you can make this home yours!