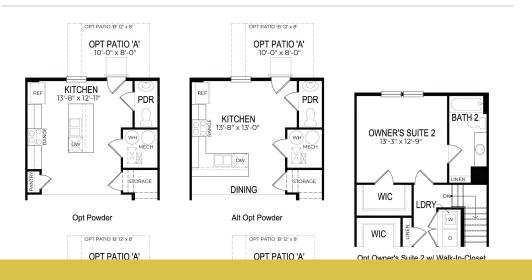

### **Floorplans**

THE JEFFERSON | OPTIONS

Two story with 3 Bedroom / 2 Bath

D.R. Horton is an equal housing opportunity builder.

DT01-20/36-1356 - REV. 11022018

D.R. HORTON · EXPRESS · EMERALD · FREEDOM

© Copyright 2018 D.R. Horton, Inc.

#### **About This House**

The best-selling Jefferson townhome design features 3 bedrooms and 2 bathrooms upstairs. Room allowed for a powder room downstairs! You will love this open concept floorplan featuring an over-sized peninsula in the kitchen, 9' ceilings on the main level and stainless steel appliances. These move in ready homes include full lawn care and irrigation, ceiling fan rough ins in master and living room, two parking spaces outside your door, LED lighting and a walk in closet in the owner's suite. Visit us today to see how you can make this home yours!