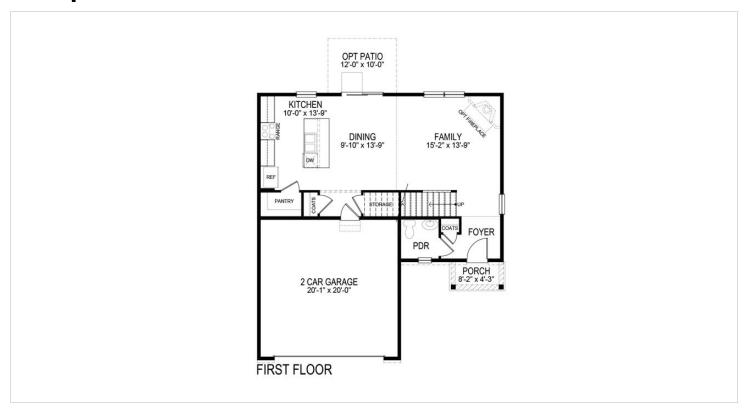

### **Floorplans**

#### **About This House**

BRAND NEW, MOVE IN READY. Two story home in Magnolia close to route 1 and route 13 which allows easy access to Delaware and Maryland beaches as well as Dover Air Force Base. This 1,906 square foot home offers four spacious bedrooms, two full bathrooms, and one first floor half bathroom. The open kitchen layout overlooks the living and dining room. Interior features include upgraded Valmont throughout the main areas, Stainless Steel Gas Appliances, Sarsaparilla Cabinets, Luna Pearl Granite Countertops. Enjoy additional features such as the 2-Car Garage, Unfinished Basement with Plumbing Rough-Ins, and Ceiling Fan Rough-Ins and Cable Outlets in all