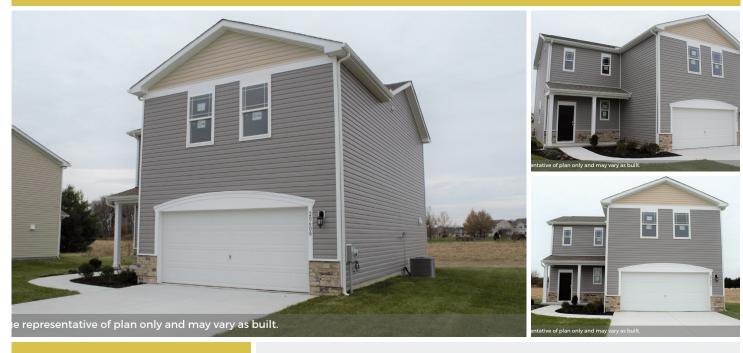

## **96 S MARSHVIEW TER** MAGNOLIA, DE 19962

Powered by newhomesguide.com

**Single-Family** 

\$283,955

4 Beds | 2 Baths | 1 Half Bath | 2 Levels | 2 Garage | 1,906 Sq Ft

#### **About This House**

BRAND NEW, MOVE IN READY. Two story home in Magnolia close to route 1 and route 13 which allows easy access to Delaware and Maryland beaches as well as Dover Air Force Base. This 1,906 square foot home offers four spacious bedrooms, two full bathrooms, and one first floor half bathroom. The open kitchen layout overlooks the living and dining room. Interior features include upgraded Valmont throughout the main areas, Stainless Steel Gas Appliances, Sarsaparilla Cabinets, Luna Pearl Granite Countertops. Enjoy additional features such as the 2-Car Garage, Unfinished Basement with Plumbing Rough-Ins, and Ceiling Fan Rough-Ins and Cable Outlets in all