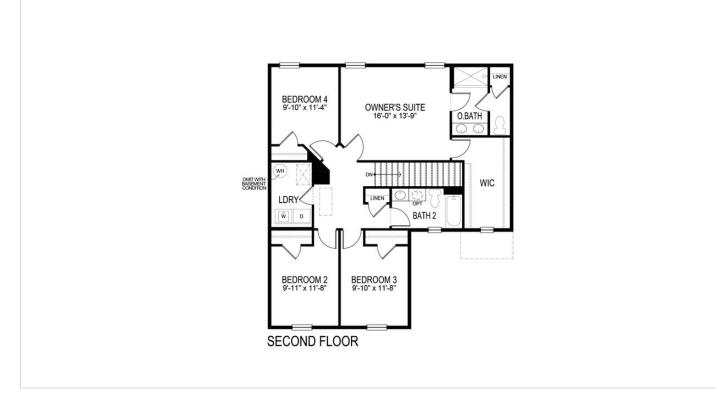

### **Floorplans**

#### **About This House**

BRAND NEW, MOVE IN READY. Two story home in Magnolia close to route 1 and route 13 which allows easy access to Delaware and Maryland beaches as well as Dover Air Force Base. This 1,906 square foot home offers four spacious bedrooms, two full bathrooms, and one first floor half bathroom. The open kitchen layout overlooks the living and dining room. Interior features include upgraded Valmont throughout the main areas, Stainless Steel Gas Appliances, Sarsaparilla Cabinets, Luna Pearl Granite Countertops. Enjoy additional features such as the 2-Car Garage, Unfinished Basement with Plumbing Rough-Ins, and Ceiling Fan Rough-Ins and Cable Outlets in all