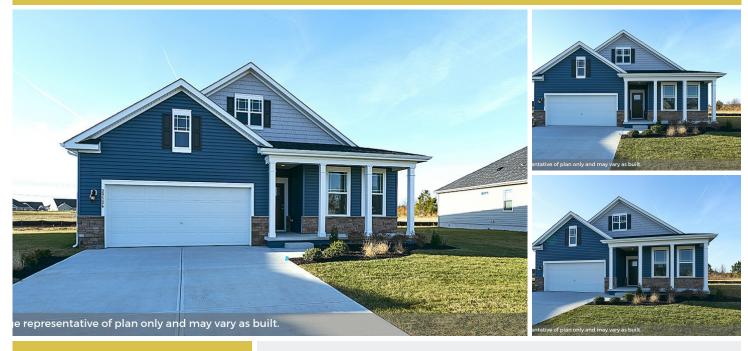

## **16602 Bluestone Terrace** MILTON, DE 19968

Powered by newhomesguide.com

Single-Family

\$325,240

4 Beds | 2 Baths | 1 Level | 2 Garage | 1,958 Sq Ft

#### **About This House**

This brand new Dover is a ranch home at 1,958 square feet. It offers 9' ceilings, an owners suite with a connected full bathroom and walk-in-closet, three spacious guest/family bedrooms that share a full bathroom. The kitchen layout overlooks the living, dining rooms and covered screened porch. It has a fireplace, granite countertops and stainless steel appliances. The floors in the living/hall/kitchen area and bathrooms are luxury vinyl plank. The lot is fully sodded, landscaped and irrigated