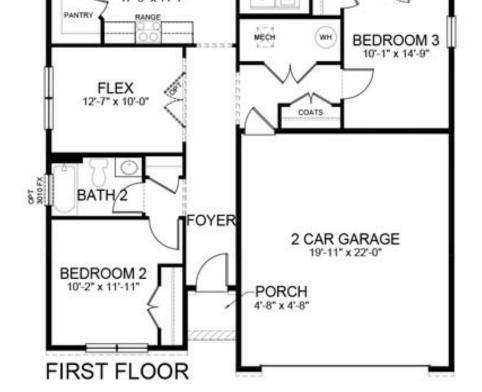

### **Floorplans**

#### **About This House**

This brand new Dover is a ranch home at 1,958 square feet. It offers 9' ceilings, an owners suite with a connected full bathroom and walk-in-closet, three spacious guest/family bedrooms that share a full bathroom. The kitchen layout overlooks the living, dining rooms and covered screened porch. It has a fireplace, granite countertops and stainless steel appliances. The floors in the living/hall/kitchen area and bathrooms are luxury vinyl plank. The lot is fully sodded, landscaped and irrigated