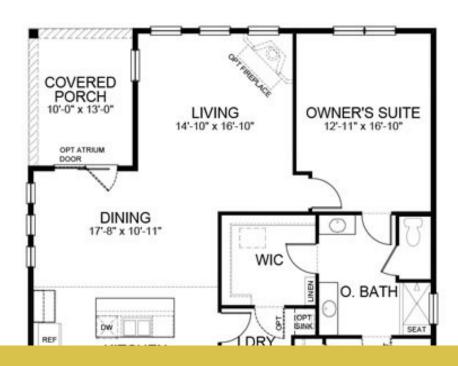

### **Floorplans**

#### **About This House**

This brand new Dover is a ranch home at 1,958 square feet. It offers 9' ceilings, an owners suite with a connected full bathroom and walk-in-closet, three spacious guest/family bedrooms that share a full bathroom. The kitchen layout overlooks the living, dining rooms and covered screened porch. It has a fireplace, granite countertops and stainless steel appliances. The floors in the living/hall/kitchen area and bathrooms are luxury vinyl plank. The lot is fully sodded, landscaped and irrigated