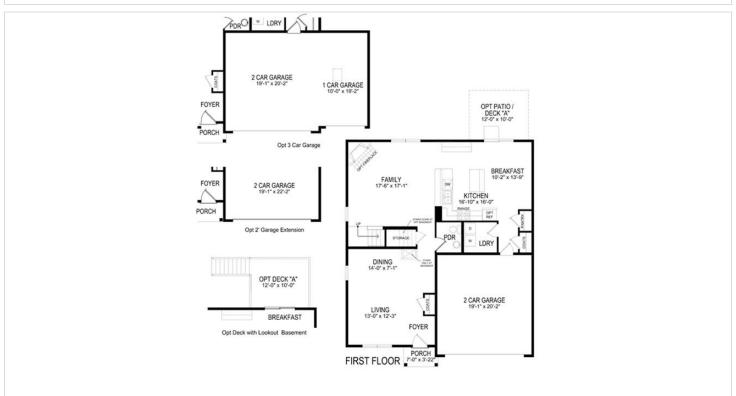

### **Floorplans**

#### **About This House**

The Northwest is perfect for the chef & the family. This floorplan showcases peninsula and an island with room for seating, and overlooks the dining and spacious family room. Show off the kitchen with the stainless-steel dishwasher, microwave, gas range, and granite to top it off. The front room is large enough for an additional living and dining, and a perfect space to greet guests. Upstairs are three large bedrooms - two have walk-in closets - a full bathroom and large loft. The owner's suite has two walk-in closets and its own connected bathroom. Don't forget to ask about the Smart Home Package included in this home!