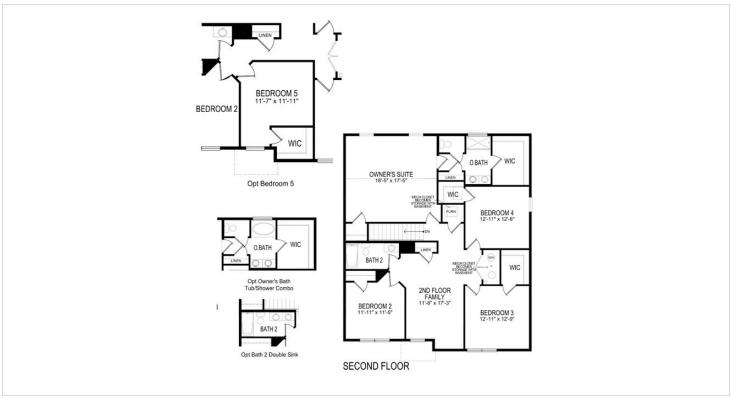

### **Floorplans**

#### **About This House**

The Northwest is perfect for the chef & the family. This floorplan showcases peninsula and an island with room for seating, and overlooks the dining and spacious family room. Show off the kitchen with the stainless-steel dishwasher, microwave, gas range, and granite to top it off. The front room is large enough for an additional living and dining, and a perfect space to greet guests. Upstairs are three large bedrooms - two have walk-in closets - a full bathroom and large loft. The owner's suite has two walk-in closets and its own connected bathroom. Don't forget to ask about the Smart Home Package included in this home!