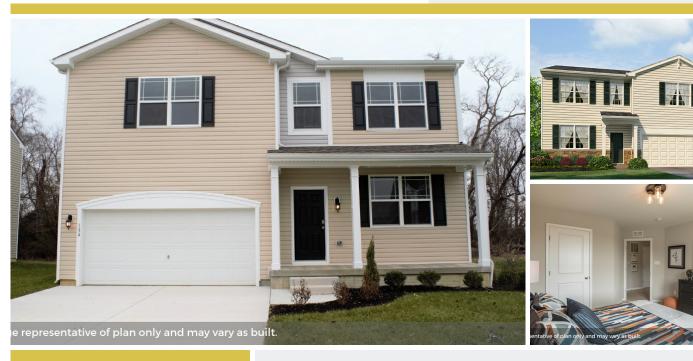

## **20431 Beachfield Lane** MILFORD, DE 19963

Powered by newhomesguide.com

Single-Family

\$292,455

**4** Beds | **2** Baths | **1** Half Bath | **2** Levels | **2** Garage | **2,867** Sq Ft

#### **About This House**

The Northwest is perfect for the chef & the family. This floorplan showcases peninsula and an island with room for seating, and overlooks the dining and spacious family room. Show off the kitchen with the stainless-steel dishwasher, microwave, gas range, and granite to top it off. The front room is large enough for an additional living and dining, and a perfect space to greet guests. Upstairs are three large bedrooms - two have walk-in closets - a full bathroom and large loft. The owner's suite has two walk-in closets and its own connected bathroom. Don't forget to ask about the Smart Home Package included in this home!