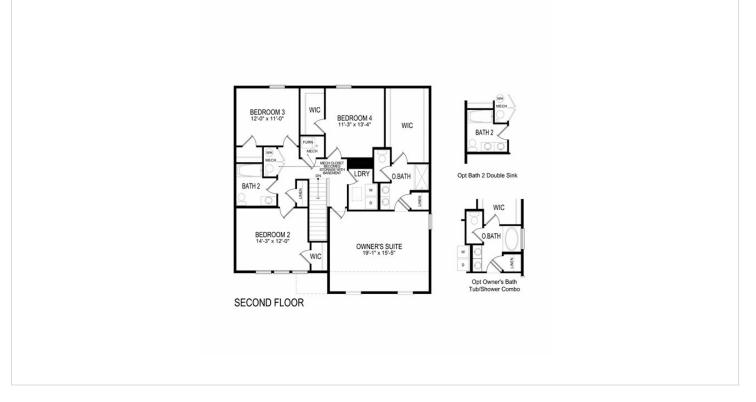

### **Floorplans**

#### **About This House**

The Southport is perfect for the chef & the family. Have breakfast at the oversized peninsula while enjoying the open concept to the family room. The kitchen includes plenty of counter space, stainless steel appliances, and granite countertops! First floor features include a flex room, powder room and study. Your second floor is loaded with 4 bedrooms, 2 full baths, with a very spacious master bedroom. Don't forget to ask about the Smart Home Package included in this home!