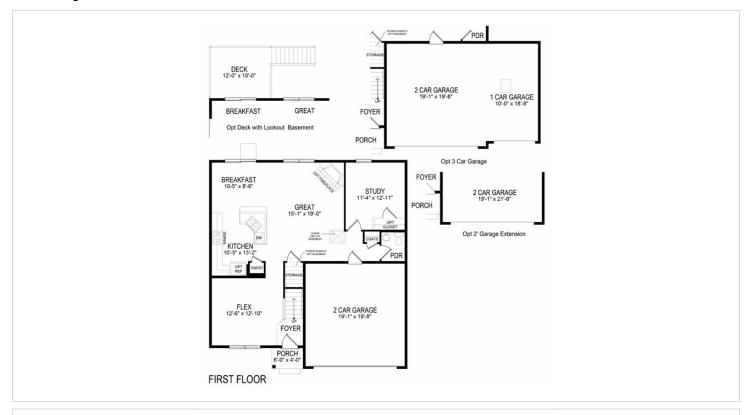

### **Floorplans**

#### **About This House**

The Southport is perfect for the chef & the family. Have breakfast at the oversized peninsula while enjoying the open concept to the family room. The kitchen includes plenty of counter space, stainless steel appliances, and granite countertops! First floor features include a flex room, powder room and study. Your second floor is loaded with 4 bedrooms, 2 full baths, with a very spacious master bedroom. Don't forget to ask about the Smart Home Package included in this home!