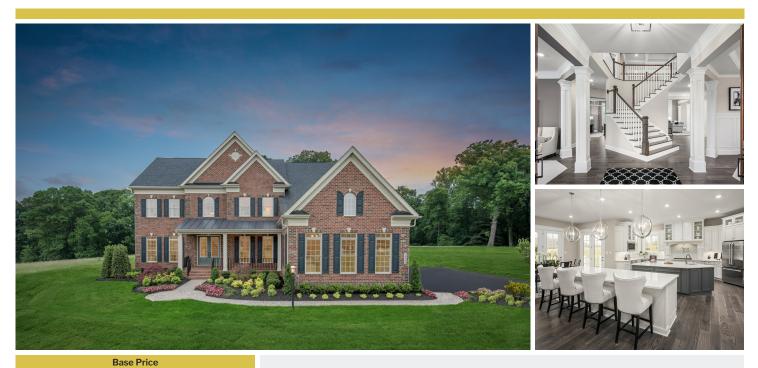

## **About This Plan**

\$1,159,990

Part of the luxurious Estate series, the Clifton Park brings grandeur and elegance to a conveniently designed floorplan perfect for today's busy lifestyles. Enter into the grand two-story foyer, accented by a beautiful water-fall staircase, and you know you've arrived at a home that's out of the ordinary. Graceful columns set off the formal dining room and living room while keeping the floorplan light and open. Past a conveniently placed powder room and coat closet, additional columns define an enormous family room, perfect for entertaining. Add the optional coffered ceiling reminiscent of the finest old estates. The dinette flows into a kitchen that features a huge island and walk-in partry. Add the optional morning room and covered perch for over more space, and upgrade to the gournet.

## **About This Community**

Part of the luxurious Estate series, the Clifton Park brings grandeur and elegance to a conveniently designed floorplan perfect for today's busy lifestyles. Enter into the grand two-story foyer, accented by a beautiful water-fall staircase, and you know you've arrived at a home that's out of the ordinary. Graceful columns set off the formal dining room and living room while keeping the floorplan light and open. Past a conveniently placed powder room and coat closet, additional columns define an enormous family room, perfect for entertaining. Add the optional coffered ceiling reminiscent of the finest old estates. The dinette flows into a kitchen that features a huge island and walk-in pantary. Add the optional merping room and accorded parch for even more appear and ungrade to the gourmet