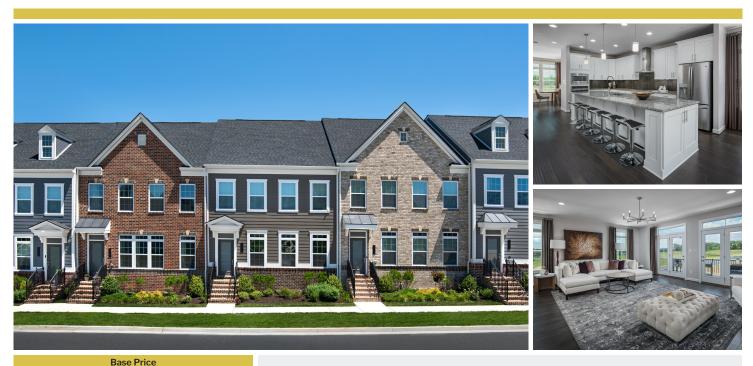

## **About This Plan**

\$464,990

Come discover NVHomes at Greenleigh, Baltimore County's premier live-work-play community. The Andrew Carnegie townhome is where luxury and convenience converge. Easily enter the home on the spacious main level where the bright and airy gourmet kitchen features an impressive island. A large dining room and the great room are found just off the kitchen on either side. Upstairs, 2 large bedrooms and a full bath provide comfort to family and friends. The luxurious owner's suite features a bank of windows, optional tray ceiling, 2 walk-in closets and a double vanity bath. For more space, add the bonus level with a guest suite and balcony. Come discover The Andrew Cornection \*Prices shown generally refer to the base house and do not include any entiopal features. Photos and/or

## **About This Community**

Come discover NVHomes at Greenleigh, Baltimore County's premier live-work-play community. The Andrew Carnegie townhome is where luxury and convenience converge. Easily enter the home on the spacious main level where the bright and airy gourmet kitchen features an impressive island. A large dining room and the great room are found just off the kitchen on either side. Upstairs, 2 large bedrooms and a full bath provide comfort to family and friends. The luxurious owner's suite features a bank of windows, optional tray ceiling, 2 walk-in closets and a double vanity bath. For more space, add the bonus level with a guest suite and balcony. Come discover The Andrew