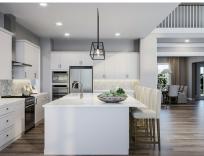

## **About This Plan**

Expansive family living. The Palisade's inviting foyer with impressive tray ceiling opens onto the formal dining room and soaring two-story great room beyond. The well-appointed gourmet kitchen features a large center island with breakfast bar, ample counter and cabinet space, sizable walk-in pantry, and bright casual dining area. The spacious primary bedroom suite is highlighted by an elegant coffered ceiling, dual walk-in closets, and deluxe primary bath with dual vanities, free-standing tub, luxe glass-enclosed shower with seat, dressing areas, linen closet, and private water closet. Secondary bedrooms each feature walk-in closets with private full baths. Additional highlights include a desirable guest bedroom with closet and private full bath adjacent to the fover versatile office off the great room