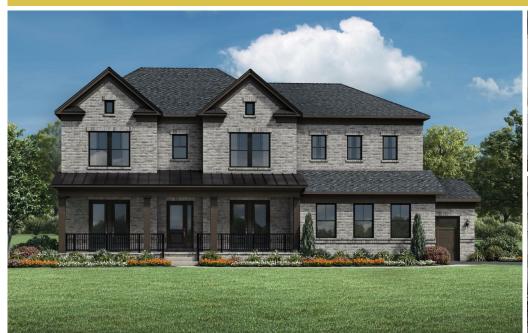

Powered by newhomesguide.com

\$1,655,995

**5** Beds | **5** Baths | **1** Half Bath | **3** Garage

## **About This Plan**

Expansive family living. The Palisade's inviting foyer with impressive tray ceiling opens onto the formal dining room and soaring two-story great room beyond. The well-appointed gourmet kitchen features a large center island with breakfast bar, ample counter and cabinet space, sizable walk-in pantry, and bright casual dining area. The spacious primary bedroom suite is highlighted by an elegant coffered ceiling, dual walk-in closets, and deluxe primary bath with dual vanities, free-standing tub, luxe glass-enclosed shower with seat, dressing areas, linen closet, and private water closet. Secondary bedrooms each feature walk-in closets with private full baths. Additional highlights include a desirable guest bedroom with closet and private full bath adjacent to the fover versatile office off the great room