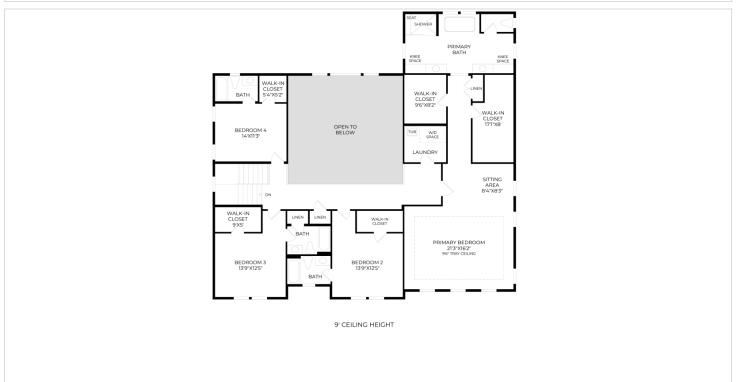

## **About This Plan**

Expansive family living. The Palisade's inviting foyer with impressive tray ceiling opens onto the formal dining room and soaring two-story great room beyond. The well-appointed gourmet kitchen features a large center island with breakfast bar, ample counter and cabinet space, sizable walk-in pantry, and bright casual dining area. The spacious primary bedroom suite is highlighted by an elegant coffered ceiling, dual walk-in closets, and deluxe primary bath with dual vanities, free-standing tub, luxe glass-enclosed shower with seat, dressing areas, linen closet, and private water closet. Secondary bedrooms each feature walk-in closets with private full baths. Additional highlights include a desirable guest bedroom with closet and private full bath adjacent to the fover versatile office off the great room

## **About This Community**

Expansive family living. The Palisade's inviting foyer with impressive tray ceiling opens onto the formal dining room and soaring two-story great room beyond. The well-appointed gourmet kitchen features a large center island with breakfast bar, ample counter and cabinet space, sizable walk-in pantry, and bright casual dining area. The spacious primary bedroom suite is highlighted by an elegant coffered ceiling, dual walk-in closets, and deluxe primary bath with dual vanities, free-standing tub, luxe glass-enclosed shower with seat, dressing areas, linen closet, and private water closet. Secondary bedrooms each feature walk-in closets with private full baths. Additional highlights include

a decirable quest bedroom with elecat and private full both adjacent to the fover versatile office off the great room

## **Floorplans**