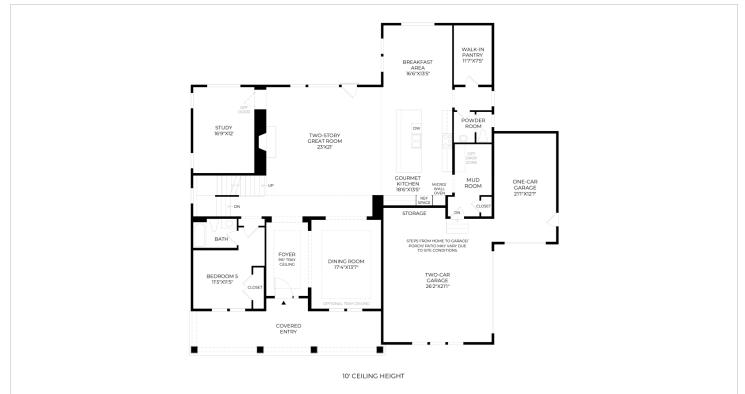

s inviting foyer with impressive tray ceiling opens onto the formal dining room and soaring two-story great room beyond. The well-appointed gourmet kitchen features a large center island with breakfast bar, ample counter and cabinet space, sizable walk-in pantry, and bright casual dining area. The spacious primary bedroom suite is highlighted by an elegant coffered ceiling, dual walk-in closets, and deluxe primary bath with dual vanities, free-standing tub, luxe glass-enclosed shower with seat, dressing areas, linen closet, and private water closet. Secondary bedrooms each feature walk-in closets with private full baths. Additional highlights include

a decirable quest bedroom with elecat and private full both adjacent to the fover versatile office off the great room



## **Floorplans**