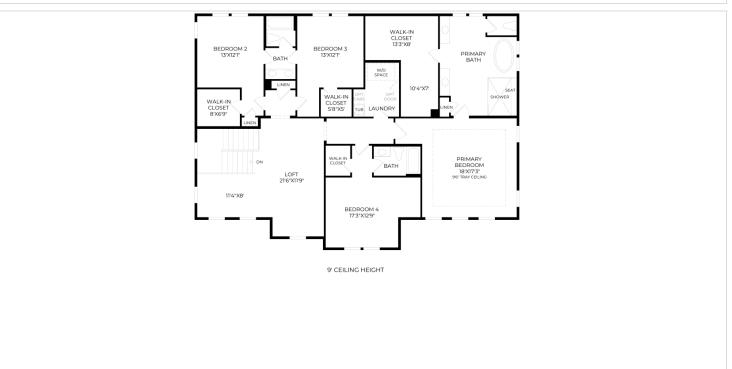

## **About This Plan**

Contemporary deluxe design. The Rosslyn's welcoming foyer is open to the formal dining room, and affords views of the spacious great room beyond. The well-equipped gourmet kitchen features a large center island, ample counter and cabinet space, sizable walk-in pantry, and bright casual dining area. The spacious primary bedroom suite is highlighted by a beautiful tray ceiling, huge walk-in closet, and deluxe primary bath with dual vanities, large soaking tub, luxe shower with seat, linen storage, and private water closet. Central to a generous loft, the secondary bedrooms each feature walk-in closets, two with shared Jack-and-Jill bath, one with full bath access. Additional

## **About This Community**

Contemporary deluxe design. The Rosslyn's welcoming foyer is open to the formal dining room, and affords views of the spacious great room beyond. The well-equipped gourmet kitchen features a large center island, ample counter and cabinet space, sizable walk-in pantry, and bright casual dining area. The spacious primary bedroom suite is highlighted by a beautiful tray ceiling, huge walk-in closet, and deluxe primary bath with dual vanities, large soaking tub, luxe shower with seat, linen storage, and private water closet. Central to a generous loft, the secondary bedrooms each feature walk-in closets, two with shared Jack-and-Jill bath, one with full bath access. Additional

highlights include an enermous private office adjacent to the great room a thoughtful curry marring room adjacent

## **Floorplans**