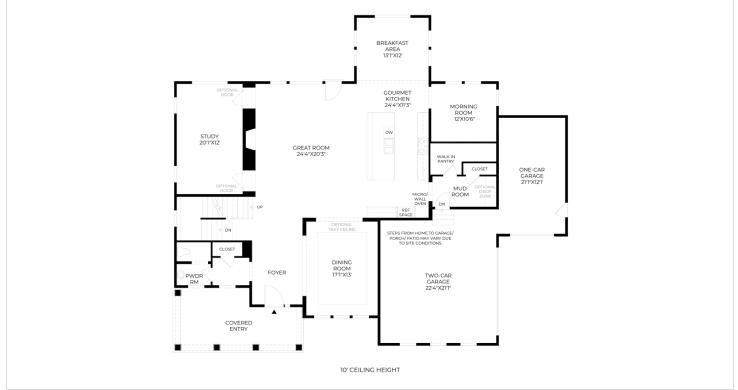

design. The Rosslyn's welcoming foyer is open to the formal dining room, and affords views of the spacious great room beyond. The well-equipped gourmet kitchen features a large center island, ample counter and cabinet space, sizable walk-in pantry, and bright casual dining area. The spacious primary bedroom suite is highlighted by a beautiful tray ceiling, huge walk-in closet, and deluxe primary bath with dual vanities, large soaking tub, luxe shower with seat, linen storage, and private water closet. Central to a generous loft, the secondary bedrooms each feature walk-in closets, two with shared Jack-and-Jill bath, one with full bath access. Additional

highlights include an enermous private office adjacent to the great room a thoughtful curry marring room adjacent



## **Floorplans**