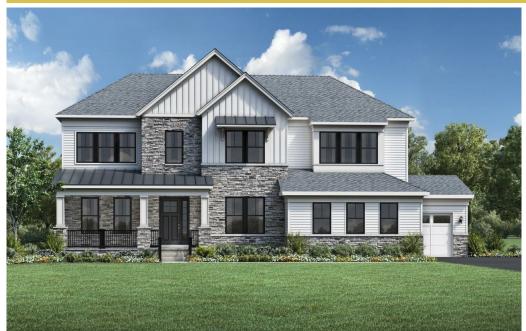

## **About This Plan**

Contemporary deluxe design. The Rosslyn's welcoming foyer is open to the formal dining room, and affords views of the spacious great room beyond. The well-equipped gourmet kitchen features a large center island, ample counter and cabinet space, sizable walk-in pantry, and bright casual dining area. The spacious primary bedroom suite is highlighted by a beautiful tray ceiling, huge walk-in closet, and deluxe primary bath with dual vanities, large soaking tub, luxe shower with seat, linen storage, and private water closet. Central to a generous loft, the secondary bedrooms each feature walk-in closets, two with shared Jack-and-Jill bath, one with full bath access. Additional

## **About This Community**

Contemporary deluxe design. The Rosslyn's welcoming foyer is open to the formal dining room, and affords views of the spacious great room beyond. The well-equipped gourmet kitchen features a large center island, ample counter and cabinet space, sizable walk-in pantry, and bright casual dining area. The spacious primary bedroom suite is highlighted by a beautiful tray ceiling, huge walk-in closet, and deluxe primary bath with dual vanities, large soaking tub, luxe shower with seat, linen storage, and private water closet. Central to a generous loft, the secondary bedrooms each feature walk-in closets, two with shared Jack-and-Jill bath, one with full bath access. Additional