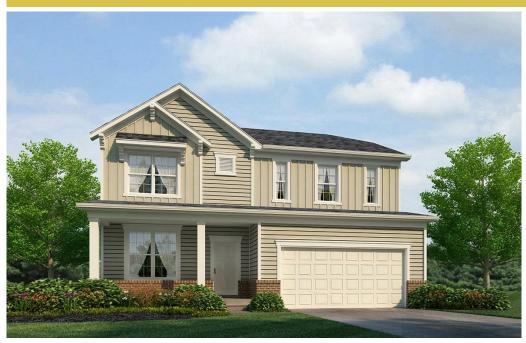

## **15031 Hazelbury Cr** MIDLOTHIAN, VA 23112

Powered by newhomesguide.com

Single-Family

\$329,000

4 Beds | 2 Baths | 1 Half Bath | 2 Levels | 2 Garage | 2,247 Sq Ft

## **About This House**

Available Now- Home Site 37This single-family floor plan screams perfection for the entertainer at heart. It's luxurious kitchen with oversized island open to the family room keeps the chief from missing out on all of the fun. First floor includes flex space making for a wonderful home office, play room or formal living room. The second level features the owner's suite with private bath and walk in closet. Two more generous sized bedrooms, loft/bonus room and second full bath complete the second floor. Enjoy the privacy of your back yard with deck. Front and side yard comes fully sodded with irrigation. Finishes include stainless steel appliances, wood-laminate, granite, LED lighting package, Carrier HVAC, Moen faucets, two car garage and more. Pictures are representative