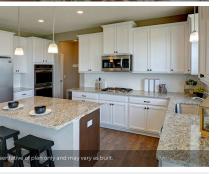

## **About This House**

Available Now- Home Site 37This single-family floor plan screams perfection for the entertainer at heart. It's luxurious kitchen with oversized island open to the family room keeps the chief from missing out on all of the fun. First floor includes flex space making for a wonderful home office, play room or formal living room. The second level features the owner's suite with private bath and walk in closet. Two more generous sized bedrooms, loft/bonus room and second full bath complete the second floor. Enjoy the privacy of your back yard with deck. Front and side yard comes fully sodded with irrigation. Finishes include stainless steel appliances, wood-laminate, granite, LED lighting package, Carrier HVAC, Moen faucets, two car garage and more. Pictures are representative