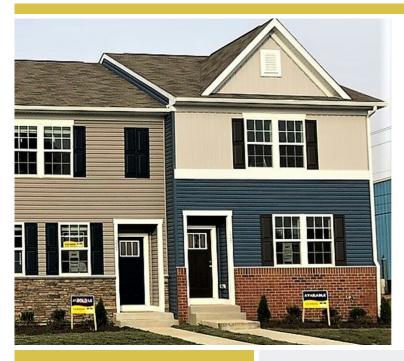

## **227 Vespucci Lane**MARTINSBURG, WV 25404

Powered by newhomesguide.com

**Townhome** 

\$179,990

4 Beds | 3 Baths | 2 Levels | 2,026 Sq Ft

## **About This House**

227 Vespucci Lane is located in the stunning Berkeley Ridge community. This Jefferson styled home has 4 Bedrooms/3 Bathrooms, Upgraded Maple cabinets and hardware, Valmont hard surface flooring, and an End Unit. This home is located conveniently off I-81, close to MARC Train Station, shopping, and dining. This home is NOW available!