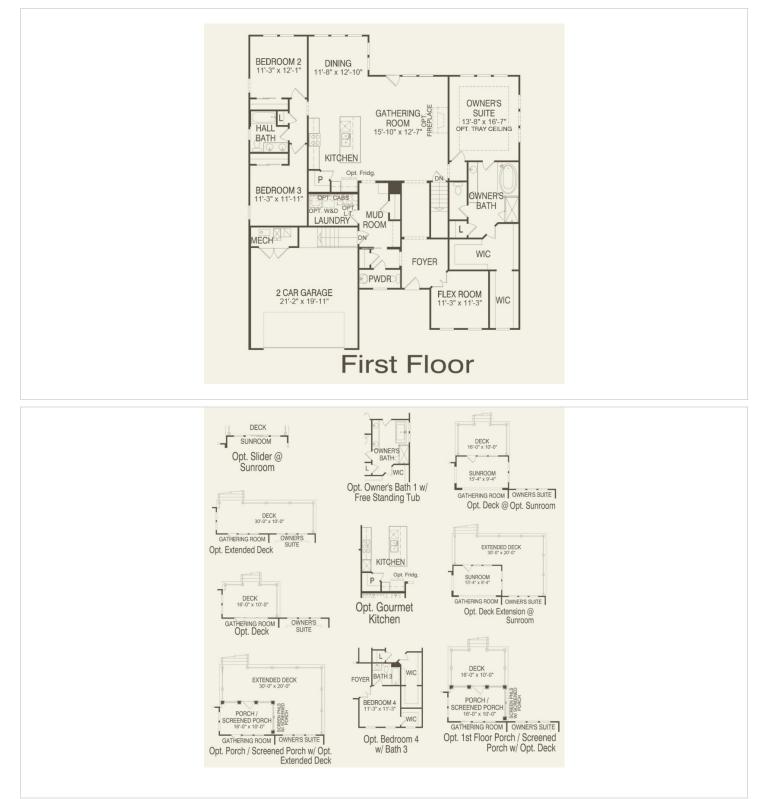

9,990

3 Beds | 2 Baths | 1 Half Bath | 1 Level | 2 Garage

## **About This Plan**

Sarasota top features include: Designed for functional beach living, the Sarasota boasts open space on one-level with a luxurious owner s suite and bath, as well as a large Great Room perfect for entertaining. Add a sunroom, deck or screened porch to enhance outdoor living space.; First Floor Owner's Suite; Optional Extended Deck

## **About This Community**

Sarasota top features include: Designed for functional beach living, the Sarasota boasts open space on one-level with a luxurious owner s suite and bath, as well as a large Great Room perfect for entertaining. Add a sunroom, deck or screened porch to enhance outdoor living space.; First Floor Owner's Suite; Optional Extended Deck



## **Floorplans**