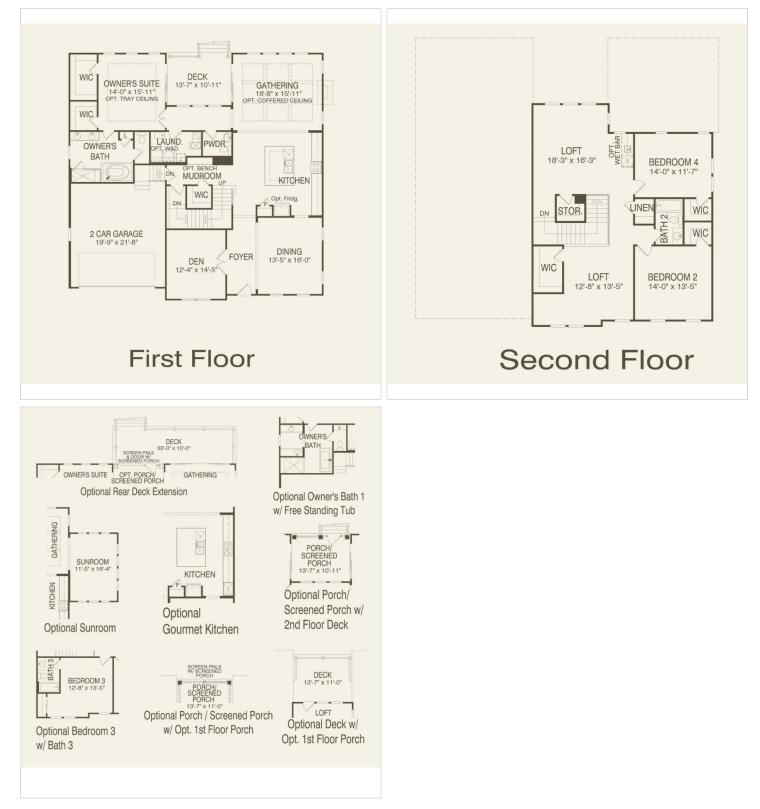

## **Floorplans**

## **About This Plan**

St. Lucie top features include: The St Lucie is known for its expansive open common space, ideal for entertaining. The dining room flows into the kitchen, gathering room and the back porch. Expand your space by adding a deck. Enjoy elegant finishes throughout, including hardwood.; First floor owner's suite; Loft

## **About This Community**

St. Lucie top features include: The St Lucie is known for its expansive open common space, ideal for entertaining. The dining room flows into the kitchen, gathering room and the back porch. Expand your space by adding a deck. Enjoy elegant finishes throughout, including hardwood.; First floor owner's suite; Loft