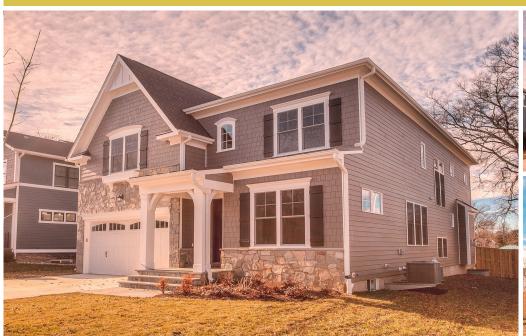

## **109 Elm St SW** Vienna, VA 22180

Powered by newhomesguide.com

Single-Family

\$1,424,900

**5** Beds | **4** Baths | **1** Half Bath | **2** Garage | **10,080** Sq Ft

## **About This House**

General Features: 10,080 S.F. Lot, Open Floor Plan, Approximately 4,688 Finished S.F., 5 Bedrooms, 4 Full Baths, and 1 Powder Room, Expansive Finished Basement, Covered Front Porch and Rear Deck, 2-Car Garage with Adjacent Mud Room

## **About This Community**

General Features: 10,080 S.F. Lot, Open Floor Plan, Approximately 4,688 Finished S.F., 5 Bedrooms, 4 Full Baths, and 1 Powder Room, Expansive Finished Basement, Covered Front Porch and Rear Deck, 2-Car Garage with Adjacent Mud Room