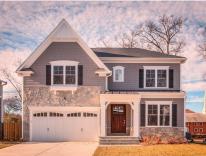

## **109 Elm St SW** Vienna, VA 22180

Powered by newhomesguide.com

Single-Family

\$1,424,900

**5** Beds | **4** Baths | **1** Half Bath | **2** Garage | **10,080** Sq Ft

## **About This House**

General Features: 10,080 S.F. Lot, Open Floor Plan, Approximately 4,688 Finished S.F., 5 Bedrooms, 4 Full Baths, and 1 Powder Room, Expansive Finished Basement, Covered Front Porch and Rear Deck, 2-Car Garage with Adjacent Mud Room

## **About This Community**

General Features: 10,080 S.F. Lot, Open Floor Plan, Approximately 4,688 Finished S.F., 5 Bedrooms, 4 Full Baths, and 1 Powder Room, Expansive Finished Basement, Covered Front Porch and Rear Deck, 2-Car Garage with Adjacent Mud Room