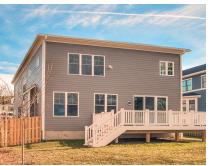

## **109 Elm St SW** Vienna, VA 22180

Powered by newhomesguide.com

Single-Family

\$1,424,900

**5** Beds | **4** Baths | **1** Half Bath | **2** Garage | **10,080** Sq Ft

## **About This House**

General Features: 10,080 S.F. Lot, Open Floor Plan, Approximately 4,688 Finished S.F., 5 Bedrooms, 4 Full Baths, and 1 Powder Room, Expansive Finished Basement, Covered Front Porch and Rear Deck, 2-Car Garage with Adjacent Mud Room

## **About This Community**

General Features: 10,080 S.F. Lot, Open Floor Plan, Approximately 4,688 Finished S.F., 5 Bedrooms, 4 Full Baths, and 1 Powder Room, Expansive Finished Basement, Covered Front Porch and Rear Deck, 2-Car Garage with Adjacent Mud Room