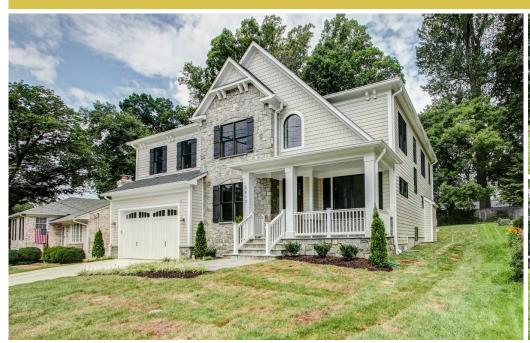

## **5813 Ridgefield Rd** Bethesda, MD 20816

Powered by newhomesguide.com

**Single-Family** 

\$1,739,900

6 Beds | 5 Baths | 1 Half Bath | 2 Garage | 8,750 Sq Ft

## **About This House**

General Features: Large 8,750 S.F. Lot, Open Floor Plan with Home Office/Bedroom, Full Bath on Main Level, Approximately 5,468 Finished S.F., 6 Bedrooms, 5 Full Baths, and 1 Powder Room, Expansive Finished Basement with Wet Bar, Covered Front Porch and Rear Patio, 2-Car Garage with Adjacent Mud Room, Springfield Community, Whitman Schools