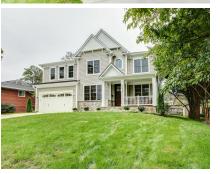

## **10208 Tyburn Terrace** Bethesda, MD 20814

Powered by newhomesguide.com

Single-Family

\$1,489,900

6 Beds | 5 Baths | 1 Half Bath | 2 Garage | 8,294 Sq Ft

## **About This House**

General Features:8,294 Square Foot Lot in Wildwood Manor; walk to shopping and parksApproximately 5,219 Finished Square Feet; 6194 Square Feet including unfinished and garageOpen Floor Plan with Formal Dining, Parlor, Great Room and Large Kitchen6 Bedrooms and 5.5 Baths: includes a Home Office/Bedroom with full bath on main levelExpansive Finished Basement with Recreation area, Fitness room, Wet Bar, and moreCovered Front Porch2-Car Garage with Adjacent Mud RoomFirst Floor In-Law Suite