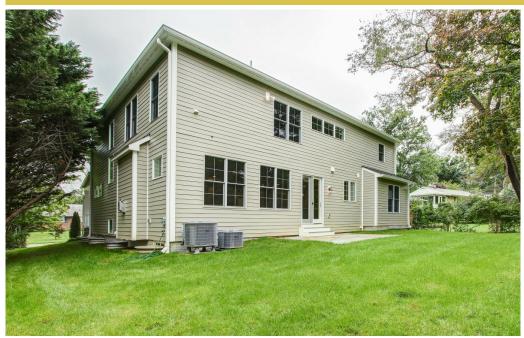

## **10208 Tyburn Terrace** Bethesda, MD 20814

Powered by newhomesguide.com

Single-Family

\$1,489,900

6 Beds | 5 Baths | 1 Half Bath | 2 Garage | 8,294 Sq Ft

## **About This House**

General Features:8,294 Square Foot Lot in Wildwood Manor; walk to shopping and parksApproximately 5,219 Finished Square Feet; 6194 Square Feet including unfinished and garageOpen Floor Plan with Formal Dining, Parlor, Great Room and Large Kitchen6 Bedrooms and 5.5 Baths: includes a Home Office/Bedroom with full bath on main levelExpansive Finished Basement with Recreation area, Fitness room, Wet Bar, and moreCovered Front Porch2-Car Garage with Adjacent Mud RoomFirst Floor In-Law Suite