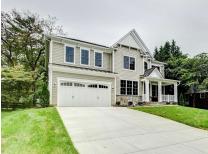

## **10208 Tyburn Terrace** Bethesda, MD 20814

Powered by newhomesguide.com

Single-Family

\$1,489,900

6 Beds | 5 Baths | 1 Half Bath | 2 Garage | 8,294 Sq Ft

## **About This House**

General Features:8,294 Square Foot Lot in Wildwood Manor; walk to shopping and parksApproximately 5,219 Finished Square Feet; 6194 Square Feet including unfinished and garageOpen Floor Plan with Formal Dining, Parlor, Great Room and Large Kitchen6 Bedrooms and 5.5 Baths: includes a Home Office/Bedroom with full bath on main levelExpansive Finished Basement with Recreation area, Fitness room, Wet Bar, and moreCovered Front Porch2-Car Garage with Adjacent Mud RoomFirst Floor In-Law Suite