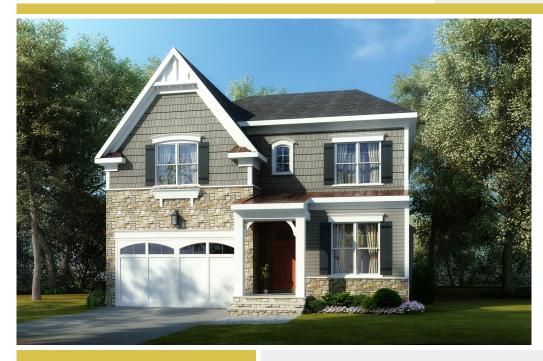

## **109 Elm St SW** Vienna, VA 22180

Powered by newhomesguide.com

**Single-Family** 

\$1,424,900

**5** Beds | **4** Baths | **1** Half Bath | **2** Garage | **10,080** Sq Ft

## **About This House**

General Features:10,080 S.F. LotOpen Floor PlanApproximately 4,688 Finished S.F.5 Bedrooms, 4 Full Baths, and 1 Powder RoomExpansive Finished BasementCovered Front Porch and Rear Deck2-Car Garage with Adjacent Mud Room

## **About This Community**

General Features:10,080 S.F. LotOpen Floor PlanApproximately 4,688 Finished S.F.5 Bedrooms, 4 Full Baths, and 1 Powder RoomExpansive Finished BasementCovered Front Porch and Rear Deck2-Car Garage with Adjacent Mud Room