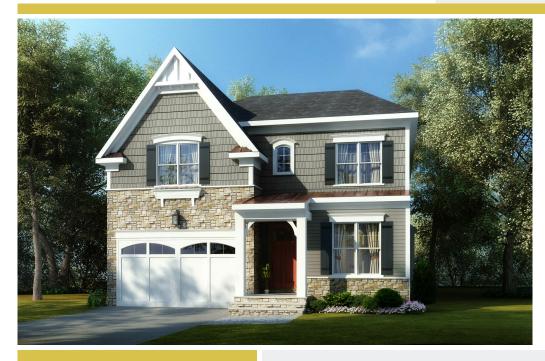

## **2221 N Kentucky St** Arlington, VA 22205

Powered by newhomesguide.com

**Single-Family** 

\$

## **About This House**

General Features:6,427 S.F. LotOpen Floor PlanApproximately 4,713 Finished S.F.5 Bedrooms, 4 Full Baths, and 1 Powder RoomExpansive Finished BasementCovered Front Porch and Rear Deck2-Car Garage with Adjacent Mud Room

## **About This Community**

General Features:6,427 S.F. LotOpen Floor PlanApproximately 4,713 Finished S.F.5 Bedrooms, 4 Full Baths, and 1 Powder RoomExpansive Finished BasementCovered Front Porch and Rear Deck2-Car Garage with Adjacent Mud Room