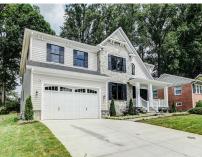

## **5813 Ridgefield Rd** Bethesda, MD 20816

Powered by newhomesguide.com

**Single-Family** 

\$1,739,900

6 Beds | 5 Baths | 1 Half Bath | 2 Garage | 8,750 Sq Ft

## **About This House**

General Features:Large 8,750 S.F. LotOpen Floor Plan with Home Office/Bedroom, Full Bath on Main LevelApproximately 5,468 Finished S.F.6 Bedrooms, 5 Full Baths, and 1 Powder RoomExpansive Finished Basement with Wet BarCovered Front Porch and Rear Patio2-Car Garage with Adjacent Mud RoomSpringfield Community, Whitman Schools