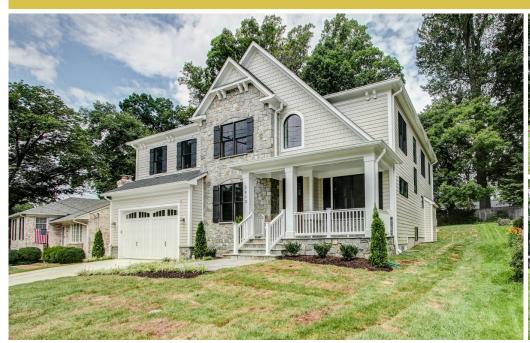

## **5813 Ridgefield Rd** Bethesda, MD 20816

Powered by newhomesguide.com

**Single-Family** 

\$1,739,900

6 Beds | 5 Baths | 1 Half Bath | 2 Garage | 8,750 Sq Ft

## **About This House**

General Features:Large 8,750 S.F. LotOpen Floor Plan with Home Office/Bedroom, Full Bath on Main LevelApproximately 5,468 Finished S.F.6 Bedrooms, 5 Full Baths, and 1 Powder RoomExpansive Finished Basement with Wet BarCovered Front Porch and Rear Patio2-Car Garage with Adjacent Mud RoomSpringfield Community, Whitman Schools