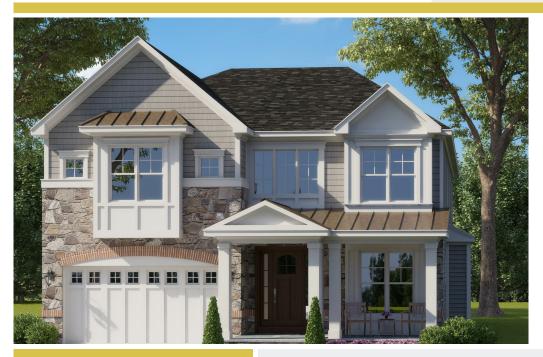

## **5907 Johnson Ave** Bethesda, MD 20817

## Powered by newhomesguide.com

Single-Family

\$1,489,900

5 Beds | 4 Baths | 1 Half Bath | 2 Garage | 6,492 Sq Ft

## **About This House**

General Features:6,492 S.F. Flat LotOpen Floor Plan with Expansive Breakfast Seating AreaApproximately 4,450 Finished S.F.5 Bedrooms, 4 Full Baths, and 1 Powder RoomExpansive Finished BasementCovered Front Porch and Optional Rear Deck2-Car Garage with Adjacent Mud RoomAyrlawn Community, Great Schools