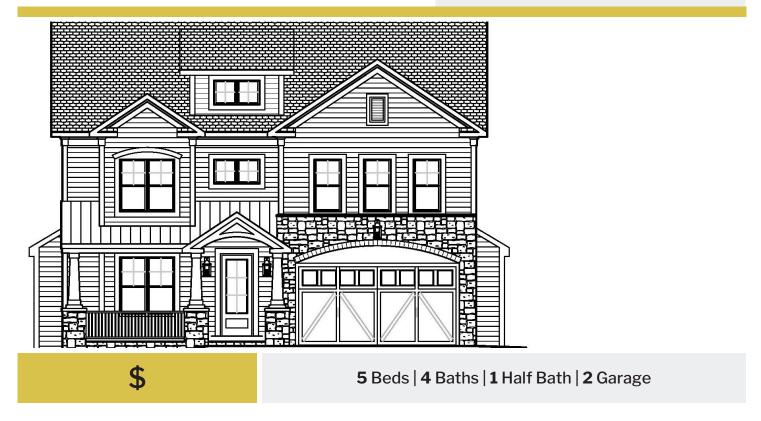

## **8615 Melwood Rd** Bethesda, MD 20817



Powered by newhomesguide.com

**Single-Family** 



## **About This House**

General Features:6,000 S.F. LotOpen Floor PlanApproximately 5,030 Finished S.F.6 Bedrooms and 5 BathsExpansive Finished BasementCovered Front Porch and Rear Deck2-Car Garage with Adjacent Mud RoomHome Office/Loft/Bonus Space on Upper Level

## **About This Community**

General Features:6,000 S.F. LotOpen Floor PlanApproximately 5,030 Finished S.F.6 Bedrooms and 5 BathsExpansive Finished BasementCovered Front Porch and Rear Deck2-Car Garage with Adjacent Mud RoomHome Office/Loft/Bonus Space on Upper Level