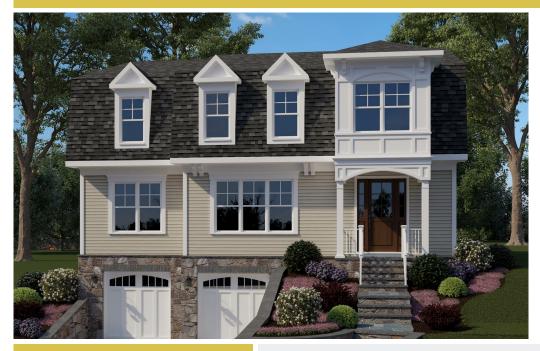

### **9321 Adelaide Dr** Bethesda, MD 20817

# \$1,469,900

5 Beds | 4 Baths | 1 Half Bath | 2 Garage | 8,787 Sq Ft

## **About This House**

General Features:8,787 S.F. LotOpen Floor PlanApproximately 4,922 Finished S.F.5 Bedrooms, 4 Full Baths, and 1 Powder RoomExpansive Finished BasementCovered Front Porch and Rear Deck2-Car Garage with Adjacent Mud RoomWyngate Community