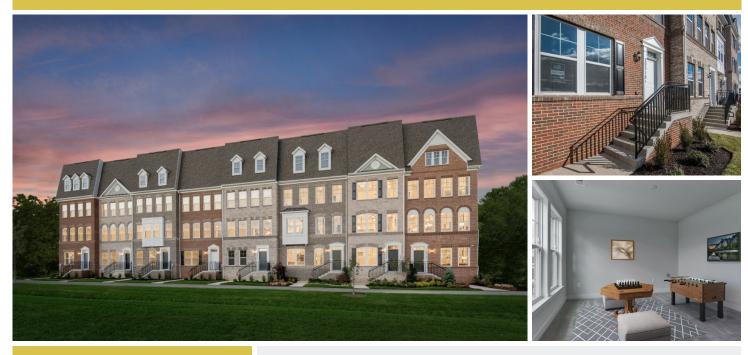

## **20315 Century Blvd** Germantown, MD 20874

## Powered by newhomesguide.com

Townhome

\$460,977

3 Beds | 2 Baths | 2 Half Baths | 3 Levels | 2 Garage | 1,935 Sq Ft

## **About This House**

Century Row, Montgomery County s New Townhome Community Presents the Frankton Plan which is Available Now! Live less than 5 minutes from the town center & future Top Golf as well as the Germantown Transit Center! I-270 is less than 1 mile away.