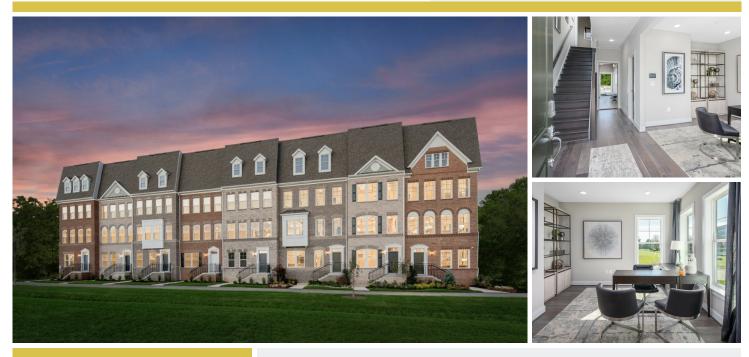

## **20321 Century Blvd** Germantown, MD 20874

## Powered by newhomesguide.com

Townhome

\$491,050

3 Beds | 3 Baths | 1 Half Bath | 3 Levels | 2 Garage | 1,935 Sq Ft

## **About This House**

Century Row, Montgomery County s New Townhome Community Presents the Frankton Plan which is Available Now! Live less than 5 minutes from the town center & future Top Golf as well as the Germantown Transit Center! I-270 is less than 1 mile away.