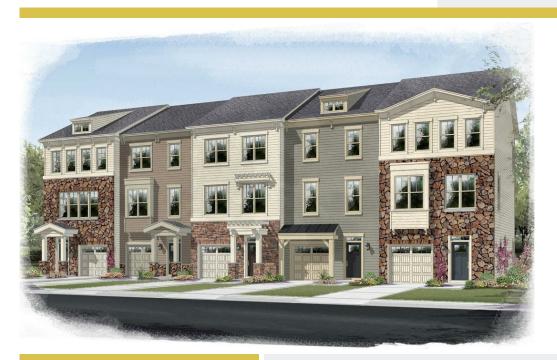

#### Townhome

\$355,000

**3** Beds | **2** Baths | **1** Half Bath | **3** Levels | **1** Garage | **2,277** Sq Ft

## **About This House**

Opening to the family room at the back and the great room at the front, the kitchen is the heart of this delightful townhome design. Chat with guests while cooking up a feast or take a quiet moment for yourself at the island breakfast bar. Add a fireplace to your family room for those chilly evenings, or extend your outdoor living space with a rear deck. Downstairs, your attached one car garage opens into the foyer while the rec room provides space for an office, craft room, man cave or teen retreat. Add a full bath or powder room and create the perfect guest suite. The top level offers a generous owner's suite with private bath, two additional bedrooms, a hall bath and laundry.