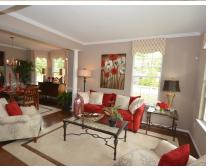

#### **About This House**

Rich hardwood in foyer, kitchen, powder and family room. Gorgeous kitchen with granite countertops and white cabinets. Sleek stainless steel appliances. Spacious extended family room with fireplace. Large owner's suite with angled ceilings, walk-in closet and private bath. Finished rec room and full bath in basement.

## **About This Community**

Rich hardwood in foyer, kitchen, powder and family room. Gorgeous kitchen with granite countertops and white cabinets. Sleek stainless steel appliances. Spacious extended family room with fireplace. Large owner's suite with angled ceilings, walk-in closet and private bath. Finished rec room and full bath in basement.