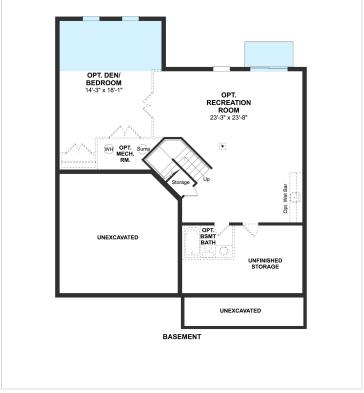

ge | 3,080 Sq Ft

#### **About This House**

Rich hardwood in foyer, kitchen, powder and family room. Gorgeous kitchen with granite countertops and white cabinets. Sleek stainless steel appliances. Spacious extended family room with fireplace. Large owner's suite with angled ceilings, walk-in closet and private bath. Finished rec room and full bath in basement.

## **About This Community**

Rich hardwood in foyer, kitchen, powder and family room. Gorgeous kitchen with granite countertops and white cabinets. Sleek stainless steel appliances. Spacious extended family room with fireplace. Large owner's suite with angled ceilings, walk-in closet and private bath. Finished rec room and full bath in basement.

### 25 Eden Terrace Lane, Homesite 4

Catonsville, MD 21228



## **Floorplans**