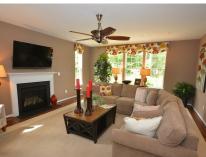

#### **About This House**

Rich hardwood in foyer, kitchen, powder and family room. Gorgeous kitchen with granite countertops and white cabinets. Sleek stainless steel appliances. Spacious extended family room with fireplace. Large owner's suite with angled ceilings, walk-in closet and private bath. Finished rec room and full bath in basement.

## **About This Community**

Rich hardwood in foyer, kitchen, powder and family room. Gorgeous kitchen with granite countertops and white cabinets. Sleek stainless steel appliances. Spacious extended family room with fireplace. Large owner's suite with angled ceilings, walk-in closet and private bath. Finished rec room and full bath in basement.