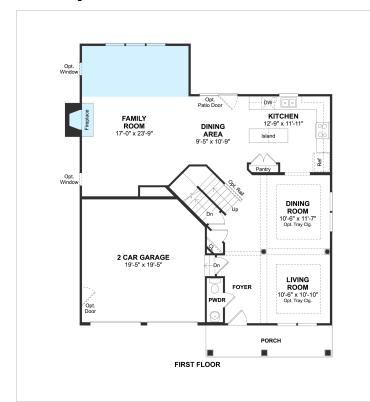

Garage | 3,080 Sq Ft

#### **About This House**

Rich hardwood in foyer, kitchen, powder and family room. Gorgeous kitchen with granite countertops and white cabinets. Sleek stainless steel appliances. Spacious extended family room with fireplace. Large owner's suite with angled ceilings, walk-in closet and private bath. Finished rec room and full bath in basement.

## **About This Community**

Rich hardwood in foyer, kitchen, powder and family room. Gorgeous kitchen with granite countertops and white cabinets. Sleek stainless steel appliances. Spacious extended family room with fireplace. Large owner's suite with angled ceilings, walk-in closet and private bath. Finished rec room and full bath in basement.

### 25 Eden Terrace Lane, Homesite 4

Catonsville, MD 21228



## **Floorplans**