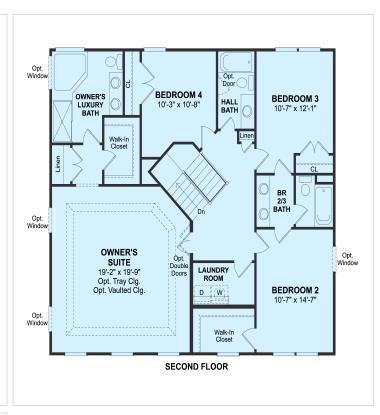

rage | 3,080 Sq Ft

#### **About This House**

Rich hardwood in foyer, kitchen, powder and family room. Gorgeous kitchen with granite countertops and white cabinets. Sleek stainless steel appliances. Spacious extended family room with fireplace. Large owner's suite with angled ceilings, walk-in closet and private bath. Finished rec room and full bath in basement.

## **About This Community**

Rich hardwood in foyer, kitchen, powder and family room. Gorgeous kitchen with granite countertops and white cabinets. Sleek stainless steel appliances. Spacious extended family room with fireplace. Large owner's suite with angled ceilings, walk-in closet and private bath. Finished rec room and full bath in basement.

### 25 Eden Terrace Lane, Homesite 4

Catonsville, MD 21228



## **Floorplans**